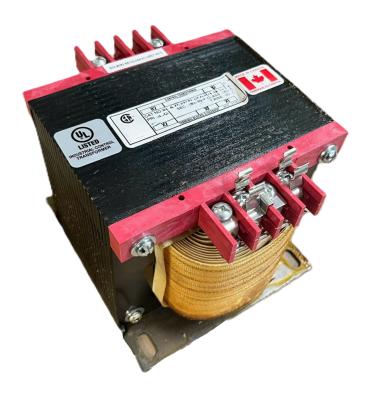

## **PRODUCT SPECIFICATIONS**

| Weight                | 50 lbs             |
|-----------------------|--------------------|
| Phases                | 1                  |
| VA                    | 1000               |
| Connection            | 1Ph-CT-DD-SU       |
| Primary Voltage       | 120/240            |
| Primary Max Current   | 8.33A              |
| Primary Markings      | <u>X1-X2-X3-X4</u> |
| Primary Terminals     | <u>Terminals</u>   |
| Secondary Voltage     | 240/480            |
| Secondary Max Current | 4.17A              |
| Secondary Markings    | H1-H2-H3-H4        |
| Secondary Terminals   | <u>Terminals</u>   |

## OFFICIAL QUOTE CS1000K-L

| Primary Taps               | N/A                                                                                  |
|----------------------------|--------------------------------------------------------------------------------------|
| Conductor Material         | Copper                                                                               |
| Temperatue Rise            | 115°C                                                                                |
| Insuation Class            | 180°C                                                                                |
| BIL (Insulation) Level     | <u>10kV</u>                                                                          |
| Efficiency                 | N/A                                                                                  |
| Impedance                  | <u>5.0 – 7.0%</u>                                                                    |
| Sound (db)                 | 40                                                                                   |
| Enclosure Type             | Core & Coil                                                                          |
| Enclosure                  | See Chart                                                                            |
| Standards & Certifications | CSA Certified File No. LR34493, UL Listed File No. E110286, ISO 9001:2015 Registered |
| Finish                     | N/AN/A                                                                               |