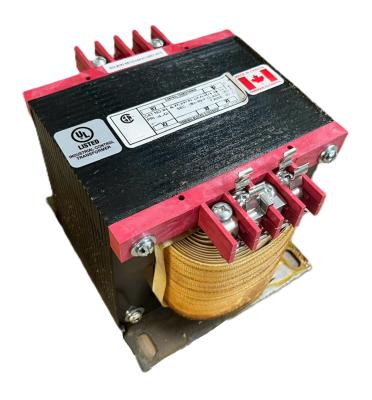

## OFFICIAL QUOTE CS1000K-L

## CS1000K-L

\$506.00 CAD

**SKU:** ee02b496d192

**Categories:** Control Transformers

## **PRODUCT SPECIFICATIONS**

| Weight                | 50 lbs             |
|-----------------------|--------------------|
| Phases                | 1                  |
| VA                    | 1000               |
| Connection            | 1Ph-CT-DD-SU       |
| Primary Voltage       | 120/240            |
| Primary Max Current   | 8.33A              |
| Primary Markings      | <u>X1-X2-X3-X4</u> |
| Primary Terminals     | <u>Terminals</u>   |
| Secondary Voltage     | 240/480            |
| Secondary Max Current | 4.17A              |
| Secondary Markings    | H1-H2-H3-H4        |
| Secondary Terminals   | <u>Terminals</u>   |

## OFFICIAL QUOTE CS1000K-L

| Primary Taps               | N/A                                                                                  |
|----------------------------|--------------------------------------------------------------------------------------|
| Conductor Material         | Copper                                                                               |
| Temperatue Rise            | <u>115°C</u>                                                                         |
| Insuation Class            | 180°C                                                                                |
| BIL (Insulation) Level     | <u>10kV</u>                                                                          |
| Efficiency                 | N/A                                                                                  |
| Impedance                  | <u>5.0 - 7.0%</u>                                                                    |
| Sound (db)                 | 40                                                                                   |
| Enclosure Type             | Core & Coil                                                                          |
| Enclosure                  | See Chart                                                                            |
| Standards & Certifications | CSA Certified File No. LR34493, UL Listed File No. E110286, ISO 9001:2015 Registered |
| Finish                     | N/AN/A                                                                               |