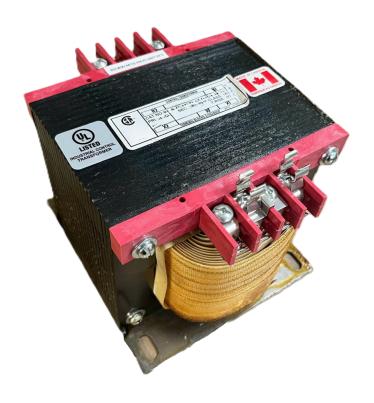

## CS1000K-L

\$506.00 CAD

**SKU:** ee02b496d192

**Categories:** Control Transformers

## **PRODUCT SPECIFICATIONS**

| Weight                | 50 lbs             |
|-----------------------|--------------------|
| Phases                | 1                  |
| VA                    | 1000               |
| Connection            | 1Ph-CT-DD-SU       |
| Primary Voltage       | 120/240            |
| Primary Max Current   | 8.33A              |
| Primary Markings      | <u>X1-X2-X3-X4</u> |
| Primary Terminals     | <u>Terminals</u>   |
| Secondary Voltage     | 240/480            |
| Secondary Max Current | 4.17A              |
| Secondary Markings    | H1-H2-H3-H4        |
| Secondary Terminals   | <u>Terminals</u>   |

## OFFICIAL QUOTE CS1000K-L

| Primary Taps               | N/A                                                                                  |
|----------------------------|--------------------------------------------------------------------------------------|
| Conductor Material         | Copper                                                                               |
| Temperatue Rise            | 115°C                                                                                |
| Insuation Class            | 180°C                                                                                |
| BIL (Insulation) Level     | <u>10kV</u>                                                                          |
| Efficiency                 | N/A                                                                                  |
| Impedance                  | <u>5.0 – 7.0%</u>                                                                    |
| Sound (db)                 | 40                                                                                   |
| Enclosure Type             | Core & Coil                                                                          |
| Enclosure                  | See Chart                                                                            |
| Standards & Certifications | CSA Certified File No. LR34493, UL Listed File No. E110286, ISO 9001:2015 Registered |
| Finish                     | N/AN/A                                                                               |