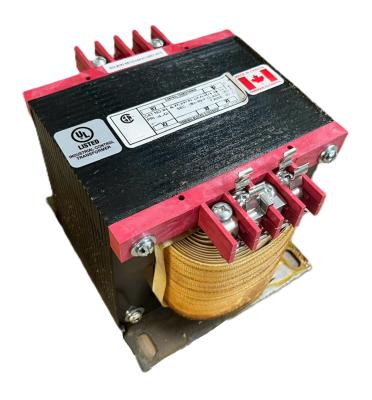

## OFFICIAL QUOTE CS1000K-L

## CS1000K-L

\$372.65 USD

**SKU:** ee02b496d192

**Categories:** Control Transformers

## **PRODUCT SPECIFICATIONS**

| Weight                | 50 lbs             |
|-----------------------|--------------------|
| Phases                | 1                  |
| VA                    | 1000               |
| Connection            | 1Ph-CT-DD-SU       |
| Primary Voltage       | 120/240            |
| Primary Max Current   | 8.33A              |
| Primary Markings      | <u>X1-X2-X3-X4</u> |
| Primary Terminals     | <u>Terminals</u>   |
| Secondary Voltage     | 240/480            |
| Secondary Max Current | 4.17A              |
| Secondary Markings    | H1-H2-H3-H4        |
| Secondary Terminals   | <u>Terminals</u>   |

## OFFICIAL QUOTE CS1000K-L

| Primary Taps               | N/A                                                                                  |
|----------------------------|--------------------------------------------------------------------------------------|
| Conductor Material         | Copper                                                                               |
| Temperatue Rise            | 115°C                                                                                |
| Insuation Class            | 180°C                                                                                |
| BIL (Insulation) Level     | <u>10kV</u>                                                                          |
| Efficiency                 | N/A                                                                                  |
| Impedance                  | <u>5.0 – 7.0%</u>                                                                    |
| Sound (db)                 | 40                                                                                   |
| Enclosure Type             | Core & Coil                                                                          |
| Enclosure                  | See Chart                                                                            |
| Standards & Certifications | CSA Certified File No. LR34493, UL Listed File No. E110286, ISO 9001:2015 Registered |
| Finish                     | N/AN/A                                                                               |