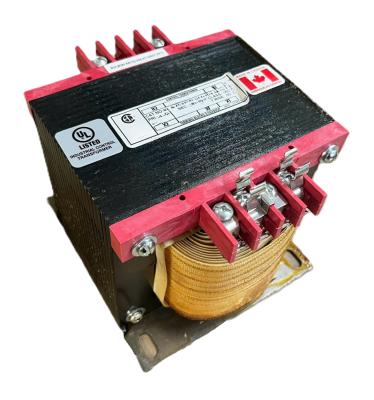

## OFFICIAL QUOTE CS1000K-L

## CS1000K-L

\$506.00 CAD

**SKU:** ee02b496d192

**Categories:** Control Transformers

## **PRODUCT SPECIFICATIONS**

| Weight                | 50 lbs             |
|-----------------------|--------------------|
| Phases                | 1                  |
| VA                    | 1000               |
| Connection            | 1Ph-CT-DD-SU       |
| Primary Voltage       | 120/240            |
| Primary Max Current   | 8.33A              |
| Primary Markings      | <u>X1-X2-X3-X4</u> |
| Primary Terminals     | <u>Terminals</u>   |
| Secondary Voltage     | 240/480            |
| Secondary Max Current | 4.17A              |
| Secondary Markings    | H1-H2-H3-H4        |
| Secondary Terminals   | <u>Terminals</u>   |

## OFFICIAL QUOTE CS1000K-L

| Primary Taps               | N/A                                                                                  |
|----------------------------|--------------------------------------------------------------------------------------|
| Conductor Material         | Copper                                                                               |
| Temperatue Rise            | <u>115°C</u>                                                                         |
| Insuation Class            | 180°C                                                                                |
| BIL (Insulation) Level     | <u>10kV</u>                                                                          |
| Efficiency                 | N/A                                                                                  |
| Impedance                  | <u>5.0 - 7.0%</u>                                                                    |
| Sound (db)                 | 40                                                                                   |
| Enclosure Type             | Core & Coil                                                                          |
| Enclosure                  | See Chart                                                                            |
| Standards & Certifications | CSA Certified File No. LR34493, UL Listed File No. E110286, ISO 9001:2015 Registered |
| Finish                     | N/AN/A                                                                               |