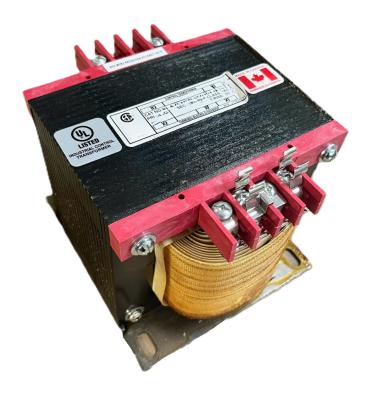

## OFFICIAL QUOTE CS1000K-L

## CS1000K-L

\$372.65 USD

**SKU:** ee02b496d192

**Categories:** Control Transformers

## **PRODUCT SPECIFICATIONS**

| Weight                | 50 lbs             |
|-----------------------|--------------------|
| Phases                | 1                  |
| VA                    | 1000               |
| Connection            | 1Ph-CT-DD-SU       |
| Primary Voltage       | 120/240            |
| Primary Max Current   | 8.33A              |
| Primary Markings      | <u>X1-X2-X3-X4</u> |
| Primary Terminals     | <u>Terminals</u>   |
| Secondary Voltage     | 240/480            |
| Secondary Max Current | 4.17A              |
| Secondary Markings    | H1-H2-H3-H4        |
| Secondary Terminals   | <u>Terminals</u>   |