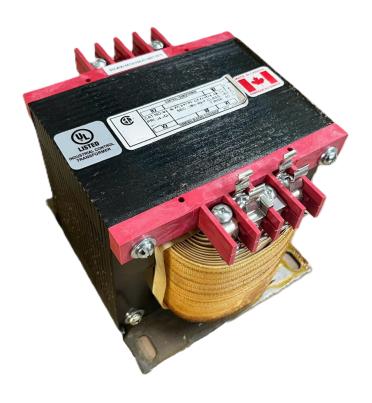

# OFFICIAL QUOTE CS1000B-K

## CS1000B-K

\$471.00 CAD

**SKU:** 19179b1647ff

**Categories:** Control Transformers

#### **PRODUCT SPECIFICATIONS**

| Weight                | 23 lbs             |
|-----------------------|--------------------|
| Phases                | 1                  |
| VA                    | 1000               |
| Connection            | 1Ph-CT-SD-SD       |
| Primary Voltage       | 208                |
| Primary Max Current   | <u>4.81A</u>       |
| Primary Markings      | H1-H2              |
| Primary Terminals     | Terminals          |
| Secondary Voltage     | 120/240            |
| Secondary Max Current | 8.33A              |
| Secondary Markings    | <u>X1-X2-X3-X4</u> |
| Secondary Terminals   | <u>Terminals</u>   |

#### CS1000B-K

| Primary Taps               | N/A                                                                                  |
|----------------------------|--------------------------------------------------------------------------------------|
| Conductor Material         | <u>Copper</u>                                                                        |
| Temperatue Rise            | <u>115°C</u>                                                                         |
| Insuation Class            | <u>180°C</u>                                                                         |
| BIL (Insulation) Level     | <u>10kV</u>                                                                          |
| Efficiency                 | N/A                                                                                  |
| Impedance                  | <u>5.0 - 7.0%</u>                                                                    |
| Sound (db)                 | 40                                                                                   |
| Enclosure Type             | Core & Coil                                                                          |
| Enclosure                  | See Chart                                                                            |
| Standards & Certifications | CSA Certified File No. LR34493, UL Listed File No. E110286, ISO 9001:2015 Registered |
| Finish                     | N/AN/A                                                                               |