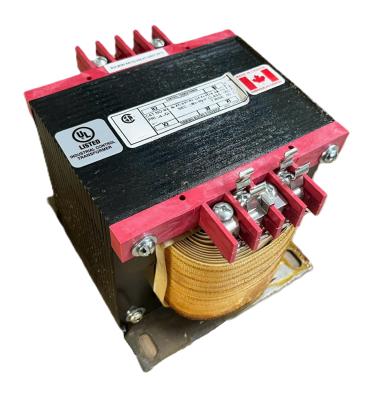

## CS1000B-K

\$471.00 CAD

**SKU:** 19179b1647ff

**Categories:** Control Transformers

#### **PRODUCT SPECIFICATIONS**

| Weight                | 23 lbs           |
|-----------------------|------------------|
| Phases                | 1                |
| VA                    | 1000             |
| Connection            | 1Ph-CT-SD-SD     |
| Primary Voltage       | 208              |
| Primary Max Current   | <u>4.81A</u>     |
| Primary Markings      | H1-H2            |
| Primary Terminals     | <u>Terminals</u> |
| Secondary Voltage     | 120/240          |
| Secondary Max Current | 8.33A            |
| Secondary Markings    | X1-X2-X3-X4      |
| Secondary Terminals   | <u>Terminals</u> |

#### CS1000B-K

| Primary Taps               | N/A                                                                                  |
|----------------------------|--------------------------------------------------------------------------------------|
| Conductor Material         | Copper                                                                               |
| Temperatue Rise            | <u>115°C</u>                                                                         |
| Insuation Class            | 180°C                                                                                |
| BIL (Insulation) Level     | <u>10kV</u>                                                                          |
| Efficiency                 | N/A                                                                                  |
| Impedance                  | <u>5.0 – 7.0%</u>                                                                    |
| Sound (db)                 | 40                                                                                   |
| Enclosure Type             | Core & Coil                                                                          |
| Enclosure                  | See Chart                                                                            |
| Standards & Certifications | CSA Certified File No. LR34493, UL Listed File No. E110286, ISO 9001:2015 Registered |
| Finish                     | N/AN/A                                                                               |