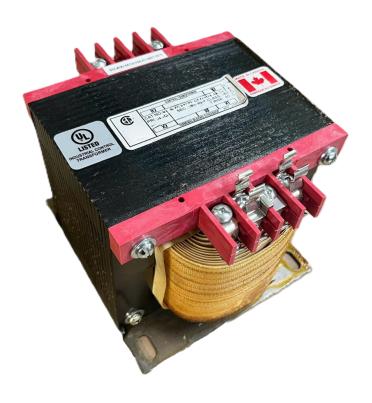

#### **PRODUCT SPECIFICATIONS**

| Weight                | 23 lbs             |
|-----------------------|--------------------|
| Phases                | 1                  |
| VA                    | 1000               |
| Connection            | 1Ph-CT-SD-SD       |
| Primary Voltage       | 208                |
| Primary Max Current   | <u>4.81A</u>       |
| Primary Markings      | H1-H2              |
| Primary Terminals     | Terminals          |
| Secondary Voltage     | 120/240            |
| Secondary Max Current | 8.33A              |
| Secondary Markings    | <u>X1-X2-X3-X4</u> |
| Secondary Terminals   | <u>Terminals</u>   |

#### CS1000B-K

| Primary Taps               | N/A                                                                                  |
|----------------------------|--------------------------------------------------------------------------------------|
| Conductor Material         | <u>Copper</u>                                                                        |
| Temperatue Rise            | <u>115°C</u>                                                                         |
| Insuation Class            | <u>180°C</u>                                                                         |
| BIL (Insulation) Level     | <u>10kV</u>                                                                          |
| Efficiency                 | N/A                                                                                  |
| Impedance                  | <u>5.0 - 7.0%</u>                                                                    |
| Sound (db)                 | 40                                                                                   |
| Enclosure Type             | Core & Coil                                                                          |
| Enclosure                  | See Chart                                                                            |
| Standards & Certifications | CSA Certified File No. LR34493, UL Listed File No. E110286, ISO 9001:2015 Registered |
| Finish                     | N/AN/A                                                                               |