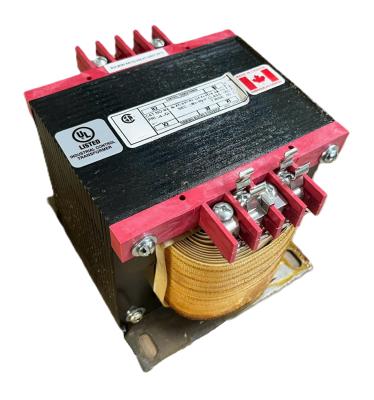

#### **PRODUCT SPECIFICATIONS**

| Weight                | 23 lbs           |
|-----------------------|------------------|
| Phases                | 1                |
| VA                    | 1000             |
| Connection            | 1Ph-CT-SD-SD     |
| Primary Voltage       | 208              |
| Primary Max Current   | <u>4.81A</u>     |
| Primary Markings      | H1-H2            |
| Primary Terminals     | <u>Terminals</u> |
| Secondary Voltage     | 120/240          |
| Secondary Max Current | 8.33A            |
| Secondary Markings    | X1-X2-X3-X4      |
| Secondary Terminals   | <u>Terminals</u> |

#### CS1000B-K

| Primary Taps               | N/A                                                                                  |
|----------------------------|--------------------------------------------------------------------------------------|
| Conductor Material         | Copper                                                                               |
| Temperatue Rise            | <u>115°C</u>                                                                         |
| Insuation Class            | 180°C                                                                                |
| BIL (Insulation) Level     | <u>10kV</u>                                                                          |
| Efficiency                 | N/A                                                                                  |
| Impedance                  | <u>5.0 – 7.0%</u>                                                                    |
| Sound (db)                 | 40                                                                                   |
| Enclosure Type             | Core & Coil                                                                          |
| Enclosure                  | See Chart                                                                            |
| Standards & Certifications | CSA Certified File No. LR34493, UL Listed File No. E110286, ISO 9001:2015 Registered |
| Finish                     | N/AN/A                                                                               |