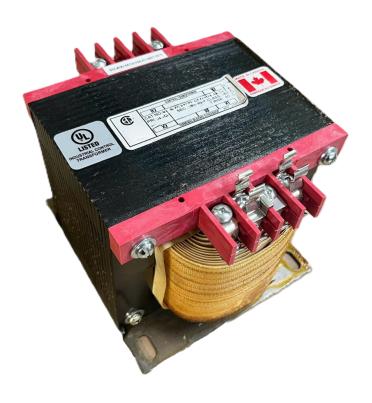

#### **PRODUCT SPECIFICATIONS**

| Weight                | 23 lbs             |
|-----------------------|--------------------|
| Phases                | 1                  |
| VA                    | 1000               |
| Connection            | 1Ph-CT-SD-SD       |
| Primary Voltage       | 208                |
| Primary Max Current   | <u>4.81A</u>       |
| Primary Markings      | H1-H2              |
| Primary Terminals     | Terminals          |
| Secondary Voltage     | 120/240            |
| Secondary Max Current | 8.33A              |
| Secondary Markings    | <u>X1-X2-X3-X4</u> |
| Secondary Terminals   | <u>Terminals</u>   |

#### CS1000B-K

| Primary Taps               | N/A                                                                                  |
|----------------------------|--------------------------------------------------------------------------------------|
| Conductor Material         | Copper                                                                               |
| Temperatue Rise            | <u>115°C</u>                                                                         |
| Insuation Class            | 180°C                                                                                |
| BIL (Insulation) Level     | <u>10kV</u>                                                                          |
| Efficiency                 | N/A                                                                                  |
| Impedance                  | <u>5.0 – 7.0%</u>                                                                    |
| Sound (db)                 | 40                                                                                   |
| Enclosure Type             | Core & Coil                                                                          |
| Enclosure                  | See Chart                                                                            |
| Standards & Certifications | CSA Certified File No. LR34493, UL Listed File No. E110286, ISO 9001:2015 Registered |
| Finish                     | N/AN/A                                                                               |