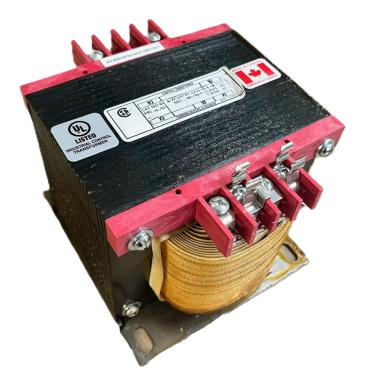

## CS1000B-K \$471.00 CAD

SKU: 19179b1647ff Categories: <u>Control Transformers</u>

## **PRODUCT SPECIFICATIONS**

| Weight                | 23 lbs              |
|-----------------------|---------------------|
| Phases                | 1                   |
| VA                    | <u>1000</u>         |
| Connection            | <u>1Ph-CT-SD-SD</u> |
| Primary Voltage       | 208                 |
| Primary Max Current   | <u>4.81A</u>        |
| Primary Markings      | <u>H1-H2</u>        |
| Primary Terminals     | <u>Terminals</u>    |
| Secondary Voltage     | <u>120/240</u>      |
| Secondary Max Current | <u>8.33A</u>        |
| Secondary Markings    | <u>X1-X2-X3-X4</u>  |
| Secondary Terminals   | Terminals           |

| Primary Taps               | N/A                                                                                     |
|----------------------------|-----------------------------------------------------------------------------------------|
| Conductor Material         | <u>Copper</u>                                                                           |
| Temperatue Rise            | <u>115°C</u>                                                                            |
| Insuation Class            | <u>180°C</u>                                                                            |
| BIL (Insulation) Level     | <u>10kV</u>                                                                             |
| Efficiency                 | N/A                                                                                     |
| Impedance                  | <u>5.0 - 7.0%</u>                                                                       |
| Sound (db)                 | <u>40</u>                                                                               |
| Enclosure Type             | Core & Coil                                                                             |
| Enclosure                  | See Chart                                                                               |
| Standards & Certifications | CSA Certified File No. LR34493, UL Listed File No. E110286, ISO 9001:2015<br>Registered |
| Finish                     | N/AN/A                                                                                  |