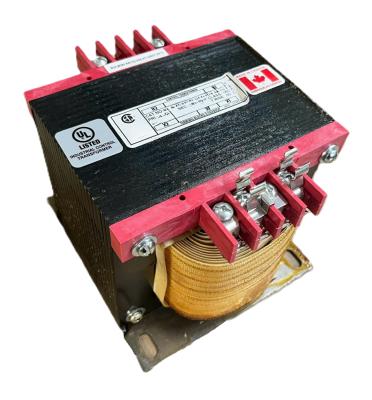

#### **PRODUCT SPECIFICATIONS**

| Weight                | 23 lbs           |
|-----------------------|------------------|
| Phases                | 1                |
| VA                    | 1000             |
| Connection            | 1Ph-CT-SD-SD     |
| Primary Voltage       | 208              |
| Primary Max Current   | <u>4.81A</u>     |
| Primary Markings      | H1-H2            |
| Primary Terminals     | <u>Terminals</u> |
| Secondary Voltage     | 120/240          |
| Secondary Max Current | 8.33A            |
| Secondary Markings    | X1-X2-X3-X4      |
| Secondary Terminals   | <u>Terminals</u> |

#### CS1000B-K

| Primary Taps               | N/A                                                                                  |
|----------------------------|--------------------------------------------------------------------------------------|
| Conductor Material         | <u>Copper</u>                                                                        |
| Temperatue Rise            | 115°C                                                                                |
| Insuation Class            | 180°C                                                                                |
| BIL (Insulation) Level     | <u>10kV</u>                                                                          |
| Efficiency                 | N/A                                                                                  |
| Impedance                  | <u>5.0 – 7.0%</u>                                                                    |
| Sound (db)                 | 40                                                                                   |
| Enclosure Type             | Core & Coil                                                                          |
| Enclosure                  | See Chart                                                                            |
| Standards & Certifications | CSA Certified File No. LR34493, UL Listed File No. E110286, ISO 9001:2015 Registered |
| Finish                     | N/AN/A                                                                               |