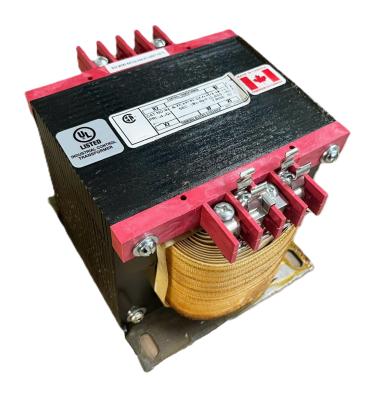

## CS1000B-K

\$471.00 CAD

**SKU:** 19179b1647ff

**Categories:** Control Transformers

#### **PRODUCT SPECIFICATIONS**

| Weight                | 23 lbs             |
|-----------------------|--------------------|
| Phases                | 1                  |
| VA                    | 1000               |
| Connection            | 1Ph-CT-SD-SD       |
| Primary Voltage       | 208                |
| Primary Max Current   | 4.81A              |
| Primary Markings      | H1-H2              |
| Primary Terminals     | <u>Terminals</u>   |
| Secondary Voltage     | 120/240            |
| Secondary Max Current | 8.33A              |
| Secondary Markings    | <u>X1-X2-X3-X4</u> |
| Secondary Terminals   | <u>Terminals</u>   |

#### CS1000B-K

| Primary Taps               | N/A                                                                                  |
|----------------------------|--------------------------------------------------------------------------------------|
| Conductor Material         | <u>Copper</u>                                                                        |
| Temperatue Rise            | <u>115°C</u>                                                                         |
| Insuation Class            | <u>180°C</u>                                                                         |
| BIL (Insulation) Level     | <u>10kV</u>                                                                          |
| Efficiency                 | N/A                                                                                  |
| Impedance                  | <u>5.0 - 7.0%</u>                                                                    |
| Sound (db)                 | 40                                                                                   |
| Enclosure Type             | Core & Coil                                                                          |
| Enclosure                  | See Chart                                                                            |
| Standards & Certifications | CSA Certified File No. LR34493, UL Listed File No. E110286, ISO 9001:2015 Registered |
| Finish                     | N/AN/A                                                                               |