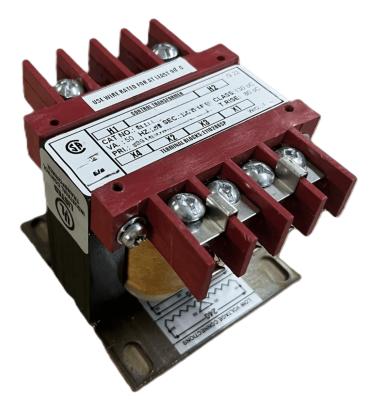

## \$111.02 CAD

Single Phase Control Transformer with a capacity of 75VA, transforming 600 Volts to 240/480 Volts

SKU: CS75J-L Categories: <u>Control Transformers</u>

#### **PRODUCT SPECIFICATIONS**

| Weight                     | 5 lbs                                                                                                 |
|----------------------------|-------------------------------------------------------------------------------------------------------|
| Phases                     | 1                                                                                                     |
| Connection                 | <u>1Ph-CT-SD-SD</u>                                                                                   |
| Primary Voltage            | <u>600</u>                                                                                            |
| Primary Max Current        | <u>0.13A</u>                                                                                          |
| Primary Markings           | <u>H1-H2</u>                                                                                          |
| Primary Terminals          | <u>Terminals</u>                                                                                      |
| Secondary Voltage          | 240/480                                                                                               |
| Secondary Max Current      | <u>0.31A</u>                                                                                          |
| Secondary Markings         | <u>X1-X2-X3-X4</u>                                                                                    |
| Secondary Terminals        | <u>Terminals</u>                                                                                      |
| Primary Taps               | N/A                                                                                                   |
| Conductor Material         | <u>Copper</u>                                                                                         |
| Temperatue Rise            | <u>80°C</u>                                                                                           |
| Insuation Class            | <u>130°C (Class B)</u>                                                                                |
| BIL (Insulation) Level     | <u>10kV</u>                                                                                           |
| Efficiency (@35% Load) %   | <u>N/A</u>                                                                                            |
| Impedance Range            | <u>5.0 – 7.0%</u>                                                                                     |
| Sound (db)                 | <u>40</u>                                                                                             |
| Enclosure Type             | Core & Coil                                                                                           |
| Enclosure Size             | See Core & Coil Chart                                                                                 |
| Finish/Colour              | N/A                                                                                                   |
| Standards & Certifications | <u>CSA Certified File No. LR34493, UL Listed File No. E110286, ISO 9001:2015</u><br><u>Registered</u> |