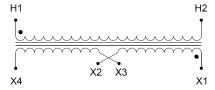

#### SCHEMATIC/DIAGRAM AND DIMENSION PICTURES

Single Phase Control Transformer with a capacity of 75VA, transforming 600 Volts to 240/480 Volts

#### PRODUCT SPECIFICATIONS

| PRODUCT SPECIFICATIONS     |                                                                                      |
|----------------------------|--------------------------------------------------------------------------------------|
| Weight                     | 5 lbs                                                                                |
| Phases                     | 1                                                                                    |
| Connection                 | 1Ph-CT-SD-SD                                                                         |
| Primary Voltage            | 600                                                                                  |
| Primary Max Current        | <u>0.13A</u>                                                                         |
| Primary Markings           | <u>H1-H2</u>                                                                         |
| Primary Terminals          | <u>Terminals</u>                                                                     |
| Secondary Voltage          | 240/480                                                                              |
| Secondary Max Current      | 0.31A                                                                                |
| Secondary Markings         | <u>X1-X2-X3-X4</u>                                                                   |
| Secondary Terminals        | <u>Terminals</u>                                                                     |
| Primary Taps               | N/A                                                                                  |
| Conductor Material         | Copper                                                                               |
| Temperatue Rise            | 80°C                                                                                 |
| Insuation Class            | 130°C (Class B)                                                                      |
| BIL (Insulation) Level     | <u>10kV</u>                                                                          |
| Efficiency (@35% Load) %   | N/A                                                                                  |
| Impedance Range            | <u>5.0 - 7.0%</u>                                                                    |
| Sound (db)                 | 40                                                                                   |
| Enclosure Type             | Core & Coil                                                                          |
| Enclosure Size             | See Core & Coil Chart                                                                |
| Finish/Colour              | N/A                                                                                  |
| Standards & Certifications | CSA Certified File No. LR34493, UL Listed File No. E110286, ISO 9001:2015 Registered |