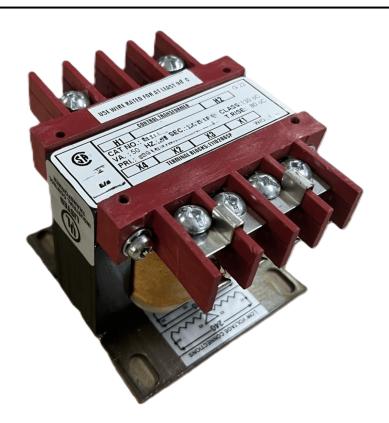

# 75VA 600 VOLTS TO 240/480 VOLTS SINGLE PHASE CONTROL TRANSFORMER

\$111.02 CAD

Single Phase Control Transformer with a capacity of 75VA, transforming 600 Volts to 240/480 Volts

SKU: CS75J-L

**Categories:** Control Transformers

#### PRODUCT SPECIFICATIONS

| PRODUCT SPECIFICATIONS     |                                                                                      |
|----------------------------|--------------------------------------------------------------------------------------|
| Weight                     | 5 lbs                                                                                |
| Phases                     | 1                                                                                    |
| Connection                 | 1Ph-CT-SD-SD                                                                         |
| Primary Voltage            | 600                                                                                  |
| Primary Max Current        | <u>0.13A</u>                                                                         |
| Primary Markings           | <u>H1-H2</u>                                                                         |
| Primary Terminals          | <u>Terminals</u>                                                                     |
| Secondary Voltage          | 240/480                                                                              |
| Secondary Max Current      | 0.31A                                                                                |
| Secondary Markings         | <u>X1-X2-X3-X4</u>                                                                   |
| Secondary Terminals        | <u>Terminals</u>                                                                     |
| Primary Taps               | N/A                                                                                  |
| Conductor Material         | Copper                                                                               |
| Temperatue Rise            | 80°C                                                                                 |
| Insuation Class            | 130°C (Class B)                                                                      |
| BIL (Insulation) Level     | <u>10kV</u>                                                                          |
| Efficiency (@35% Load) %   | N/A                                                                                  |
| Impedance Range            | <u>5.0 - 7.0%</u>                                                                    |
| Sound (db)                 | 40                                                                                   |
| Enclosure Type             | Core & Coil                                                                          |
| Enclosure Size             | See Core & Coil Chart                                                                |
| Finish/Colour              | N/A                                                                                  |
| Standards & Certifications | CSA Certified File No. LR34493, UL Listed File No. E110286, ISO 9001:2015 Registered |