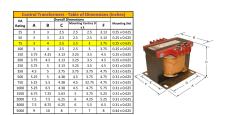

#### SCHEMATIC/DIAGRAM AND DIMENSION PICTURES

Single Phase Control Transformer with a capacity of 75VA, transforming 600 Volts to 240/480 Volts

#### **PRODUCT SPECIFICATIONS**

| PRODUCT SPECIFICATIONS     |                                                                                      |
|----------------------------|--------------------------------------------------------------------------------------|
| Weight                     | 5 lbs                                                                                |
| Phases                     | 1                                                                                    |
| Connection                 | 1Ph-CT-SD-SD                                                                         |
| Primary Voltage            | 600                                                                                  |
| Primary Max Current        | <u>0.13A</u>                                                                         |
| Primary Markings           | H1-H2                                                                                |
| Primary Terminals          | <u>Terminals</u>                                                                     |
| Secondary Voltage          | 240/480                                                                              |
| Secondary Max Current      | <u>0.31A</u>                                                                         |
| Secondary Markings         | <u>X1-X2-X3-X4</u>                                                                   |
| Secondary Terminals        | <u>Terminals</u>                                                                     |
| Primary Taps               | N/A                                                                                  |
| Conductor Material         | Copper                                                                               |
| Temperatue Rise            | 80°C                                                                                 |
| Insuation Class            | 130°C (Class B)                                                                      |
| BIL (Insulation) Level     | <u>10kV</u>                                                                          |
| Efficiency (@35% Load) %   | N/A                                                                                  |
| Impedance Range            | <u>5.0 – 7.0%</u>                                                                    |
| Sound (db)                 | 40                                                                                   |
| Enclosure Type             | Core & Coil                                                                          |
| Enclosure Size             | See Core & Coil Chart                                                                |
| Finish/Colour              | N/A                                                                                  |
| Standards & Certifications | CSA Certified File No. LR34493, UL Listed File No. E110286, ISO 9001:2015 Registered |