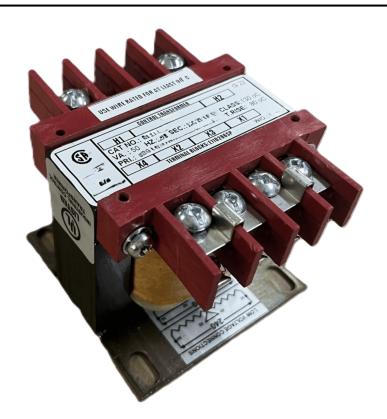

# 75VA 600 VOLTS TO 120 VOLTS SINGLE PHASE CONTROL TRANSFORMER

\$70.42 USD

Single Phase Control Transformer with a capacity of 75VA, transforming 600 Volts to 120 Volts

SKU: CS75J-A

**Categories:** Control Transformers

#### SCHEMATIC/DIAGRAM AND DIMENSION PICTURES

Single Phase Control Transformer with a capacity of 75VA, transforming 600 Volts to 120 Volts