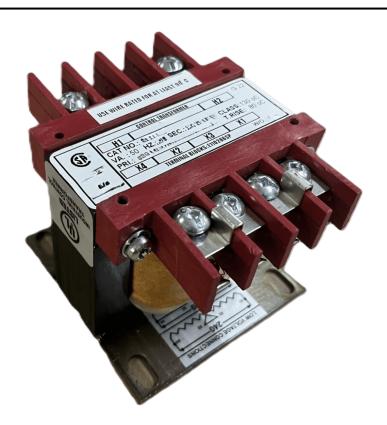

# 75VA 600 VOLTS TO 120 VOLTS SINGLE PHASE CONTROL TRANSFORMER

\$96.46 CAD

Single Phase Control Transformer with a capacity of 75VA, transforming 600 Volts to 120 Volts

SKU: CS75J-A

**Categories:** Control Transformers

### **PRODUCT SPECIFICATIONS**

| PRODUCT SPECIFICATIONS     |                                                                                      |
|----------------------------|--------------------------------------------------------------------------------------|
| Weight                     | 5 lbs                                                                                |
| Phases                     | 1                                                                                    |
| Connection                 | 1Ph-CT-SS-SU                                                                         |
| Primary Voltage            | 600                                                                                  |
| Primary Max Current        | <u>0.13A</u>                                                                         |
| Primary Markings           | <u>H1-H2</u>                                                                         |
| Primary Terminals          | <u>Terminals</u>                                                                     |
| Secondary Voltage          | 120                                                                                  |
| Secondary Max Current      | <u>0.63A</u>                                                                         |
| Secondary Markings         | <u>X1-X2</u>                                                                         |
| Secondary Terminals        | <u>Terminals</u>                                                                     |
| Primary Taps               | N/A                                                                                  |
| Conductor Material         | Copper                                                                               |
| Temperatue Rise            | 80°C                                                                                 |
| Insuation Class            | 130°C (Class B)                                                                      |
| BIL (Insulation) Level     | <u>10kV</u>                                                                          |
| Efficiency (@35% Load) %   | N/A                                                                                  |
| Impedance Range            | <u>5.0 - 7.0%</u>                                                                    |
| Sound (db)                 | 40                                                                                   |
| Enclosure Type             | Core & Coil                                                                          |
| Enclosure Size             | See Core & Coil Chart                                                                |
| Finish/Colour              | N/A                                                                                  |
| Standards & Certifications | CSA Certified File No. LR34493, UL Listed File No. E110286, ISO 9001:2015 Registered |