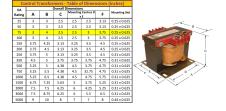

# SCHEMATIC/DIAGRAM AND DIMENSION PICTURES

Single Phase Control Transformer with a capacity of 75VA, transforming 600 Volts to 120 Volts

**OFFICIAL QUOTE** 

#### **PRODUCT SPECIFICATIONS**

|                            | I contract of the second se |
|----------------------------|-----------------------------------------------------------------------------------------------------------------|
| Weight                     | 5 lbs                                                                                                           |
| Phases                     | 1                                                                                                               |
| Connection                 | <u>1Ph-CT-SS-SU</u>                                                                                             |
| Primary Voltage            | <u>600</u>                                                                                                      |
| Primary Max Current        | <u>0.13A</u>                                                                                                    |
| Primary Markings           | <u>H1-H2</u>                                                                                                    |
| Primary Terminals          | Terminals                                                                                                       |
| Secondary Voltage          | 120                                                                                                             |
| Secondary Max Current      | <u>0.63A</u>                                                                                                    |
| Secondary Markings         | <u>X1-X2</u>                                                                                                    |
| Secondary Terminals        | Terminals                                                                                                       |
| Primary Taps               | N/A                                                                                                             |
| Conductor Material         | Copper                                                                                                          |
| Temperatue Rise            | <u>80°C</u>                                                                                                     |
| Insuation Class            | <u>130°C (Class B)</u>                                                                                          |
| BIL (Insulation) Level     | <u>10kV</u>                                                                                                     |
| Efficiency (@35% Load) %   | N/A                                                                                                             |
| Impedance Range            | <u>5.0 – 7.0%</u>                                                                                               |
| Sound (db)                 | <u>40</u>                                                                                                       |
| Enclosure Type             | Core & Coil                                                                                                     |
| Enclosure Size             | See Core & Coil Chart                                                                                           |
| Finish/Colour              | N/A                                                                                                             |
| Standards & Certifications | CSA Certified File No. LR34493, UL Listed File No. E110286, ISO 9001:2015<br>Registered                         |