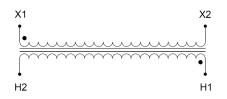

# SCHEMATIC/DIAGRAM AND DIMENSION PICTURES

Single Phase Control Transformer with a capacity of 75VA, transforming 600 Volts to 120 Volts

**OFFICIAL QUOTE** 

#### **PRODUCT SPECIFICATIONS**

|                            | I contract of the second se |
|----------------------------|-----------------------------------------------------------------------------------------------------------------|
| Weight                     | 5 lbs                                                                                                           |
| Phases                     | 1                                                                                                               |
| Connection                 | <u>1Ph-CT-SS-SU</u>                                                                                             |
| Primary Voltage            | <u>600</u>                                                                                                      |
| Primary Max Current        | <u>0.13A</u>                                                                                                    |
| Primary Markings           | <u>H1-H2</u>                                                                                                    |
| Primary Terminals          | Terminals                                                                                                       |
| Secondary Voltage          | 120                                                                                                             |
| Secondary Max Current      | <u>0.63A</u>                                                                                                    |
| Secondary Markings         | <u>X1-X2</u>                                                                                                    |
| Secondary Terminals        | Terminals                                                                                                       |
| Primary Taps               | N/A                                                                                                             |
| Conductor Material         | Copper                                                                                                          |
| Temperatue Rise            | <u>80°C</u>                                                                                                     |
| Insuation Class            | <u>130°C (Class B)</u>                                                                                          |
| BIL (Insulation) Level     | <u>10kV</u>                                                                                                     |
| Efficiency (@35% Load) %   | N/A                                                                                                             |
| Impedance Range            | <u>5.0 – 7.0%</u>                                                                                               |
| Sound (db)                 | <u>40</u>                                                                                                       |
| Enclosure Type             | Core & Coil                                                                                                     |
| Enclosure Size             | See Core & Coil Chart                                                                                           |
| Finish/Colour              | N/A                                                                                                             |
| Standards & Certifications | CSA Certified File No. LR34493, UL Listed File No. E110286, ISO 9001:2015<br>Registered                         |