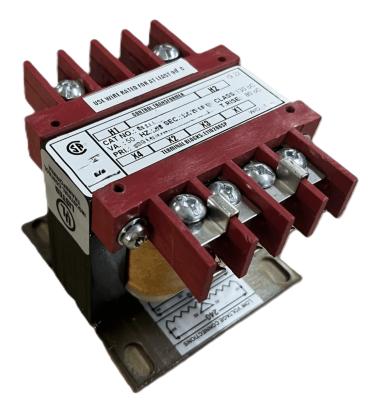

# \$96.46 CAD

Single Phase Control Transformer with a capacity of 75VA, transforming 600 Volts to 120 Volts

SKU: CS75J-A Categories: <u>Control Transformers</u>

# SCHEMATIC/DIAGRAM AND DIMENSION PICTURES

Single Phase Control Transformer with a capacity of 75VA, transforming 600 Volts to 120 Volts

**OFFICIAL QUOTE** 