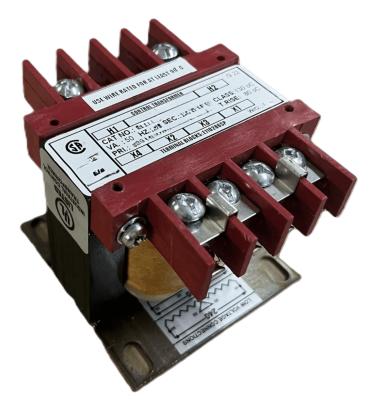

#### SCHEMATIC/DIAGRAM AND DIMENSION PICTURES

Single Phase Control Transformer with a capacity of 75VA, transforming 600 Volts to 120 Volts

**OFFICIAL QUOTE** 

#### **PRODUCT SPECIFICATIONS**

| Weight                     | 5 lbs                                                                                   |
|----------------------------|-----------------------------------------------------------------------------------------|
| Phases                     | 1                                                                                       |
| Connection                 | <u>1Ph-CT-SS-SU</u>                                                                     |
| Primary Voltage            | 600                                                                                     |
| Primary Max Current        | <u>0.13A</u>                                                                            |
|                            |                                                                                         |
| Primary Markings           | <u>H1-H2</u>                                                                            |
| Primary Terminals          | Terminals                                                                               |
| Secondary Voltage          | <u>120</u>                                                                              |
| Secondary Max Current      | <u>0.63A</u>                                                                            |
| Secondary Markings         | <u>X1-X2</u>                                                                            |
| Secondary Terminals        | <u>Terminals</u>                                                                        |
| Primary Taps               | N/A                                                                                     |
| Conductor Material         | <u>Copper</u>                                                                           |
| Temperatue Rise            | <u>80°C</u>                                                                             |
| Insuation Class            | <u>130°C (Class B)</u>                                                                  |
| BIL (Insulation) Level     | <u>10kV</u>                                                                             |
| Efficiency (@35% Load) %   | <u>N/A</u>                                                                              |
| Impedance Range            | <u>5.0 – 7.0%</u>                                                                       |
| Sound (db)                 | <u>40</u>                                                                               |
| Enclosure Type             | Core & Coil                                                                             |
| Enclosure Size             | See Core & Coil Chart                                                                   |
| Finish/Colour              | <u>N/A</u>                                                                              |
| Standards & Certifications | CSA Certified File No. LR34493, UL Listed File No. E110286, ISO 9001:2015<br>Registered |