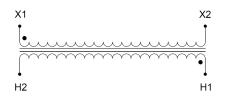

#### SCHEMATIC/DIAGRAM AND DIMENSION PICTURES

Single Phase Control Transformer with a capacity of 75VA, transforming 600 Volts to 120 Volts

**OFFICIAL QUOTE** 

#### **PRODUCT SPECIFICATIONS**

| Weight                     | 5 lbs                                                                                   |
|----------------------------|-----------------------------------------------------------------------------------------|
| Phases                     | 1                                                                                       |
| Connection                 | <u>1Ph-CT-SS-SU</u>                                                                     |
| Primary Voltage            | 600                                                                                     |
| Primary Max Current        | <u>0.13A</u>                                                                            |
|                            |                                                                                         |
| Primary Markings           | <u>H1-H2</u>                                                                            |
| Primary Terminals          | Terminals                                                                               |
| Secondary Voltage          | <u>120</u>                                                                              |
| Secondary Max Current      | <u>0.63A</u>                                                                            |
| Secondary Markings         | <u>X1-X2</u>                                                                            |
| Secondary Terminals        | <u>Terminals</u>                                                                        |
| Primary Taps               | N/A                                                                                     |
| Conductor Material         | <u>Copper</u>                                                                           |
| Temperatue Rise            | <u>80°C</u>                                                                             |
| Insuation Class            | <u>130°C (Class B)</u>                                                                  |
| BIL (Insulation) Level     | <u>10kV</u>                                                                             |
| Efficiency (@35% Load) %   | <u>N/A</u>                                                                              |
| Impedance Range            | <u>5.0 – 7.0%</u>                                                                       |
| Sound (db)                 | <u>40</u>                                                                               |
| Enclosure Type             | Core & Coil                                                                             |
| Enclosure Size             | See Core & Coil Chart                                                                   |
| Finish/Colour              | <u>N/A</u>                                                                              |
| Standards & Certifications | CSA Certified File No. LR34493, UL Listed File No. E110286, ISO 9001:2015<br>Registered |