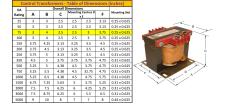

#### SCHEMATIC/DIAGRAM AND DIMENSION PICTURES

Single Phase Control Transformer with a capacity of 75VA, transforming 600 Volts to 120 Volts

**OFFICIAL QUOTE** 

#### **PRODUCT SPECIFICATIONS**

| Weight                     | 5 lbs                                                                                   |
|----------------------------|-----------------------------------------------------------------------------------------|
| Phases                     | 1                                                                                       |
| Connection                 | <u>1Ph-CT-SS-SU</u>                                                                     |
| Primary Voltage            | 600                                                                                     |
| Primary Max Current        | <u>0.13A</u>                                                                            |
|                            |                                                                                         |
| Primary Markings           | <u>H1-H2</u>                                                                            |
| Primary Terminals          | Terminals                                                                               |
| Secondary Voltage          | <u>120</u>                                                                              |
| Secondary Max Current      | <u>0.63A</u>                                                                            |
| Secondary Markings         | <u>X1-X2</u>                                                                            |
| Secondary Terminals        | <u>Terminals</u>                                                                        |
| Primary Taps               | N/A                                                                                     |
| Conductor Material         | <u>Copper</u>                                                                           |
| Temperatue Rise            | <u>80°C</u>                                                                             |
| Insuation Class            | <u>130°C (Class B)</u>                                                                  |
| BIL (Insulation) Level     | <u>10kV</u>                                                                             |
| Efficiency (@35% Load) %   | <u>N/A</u>                                                                              |
| Impedance Range            | <u>5.0 – 7.0%</u>                                                                       |
| Sound (db)                 | <u>40</u>                                                                               |
| Enclosure Type             | Core & Coil                                                                             |
| Enclosure Size             | See Core & Coil Chart                                                                   |
| Finish/Colour              | <u>N/A</u>                                                                              |
| Standards & Certifications | CSA Certified File No. LR34493, UL Listed File No. E110286, ISO 9001:2015<br>Registered |