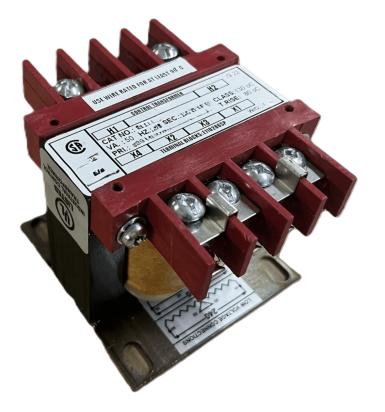

# \$96.46 CAD

Single Phase Control Transformer with a capacity of 75VA, transforming 600 Volts to 120 Volts

SKU: CS75J-A Categories: <u>Control Transformers</u>

#### SCHEMATIC/DIAGRAM AND DIMENSION PICTURES

Single Phase Control Transformer with a capacity of 75VA, transforming 600 Volts to 120 Volts

**OFFICIAL QUOTE** 