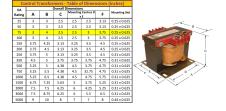

#### SCHEMATIC/DIAGRAM AND DIMENSION PICTURES

Single Phase Control Transformer with a capacity of 75VA, transforming 600 Volts to 120 Volts

**OFFICIAL QUOTE** 

#### **PRODUCT SPECIFICATIONS**

| Weight                     | 5 lbs                                                                                                 |
|----------------------------|-------------------------------------------------------------------------------------------------------|
| Phases                     | 1                                                                                                     |
| Connection                 | <u>1Ph-CT-SS-SU</u>                                                                                   |
| Primary Voltage            | 600                                                                                                   |
| Primary Max Current        | <u>0.13A</u>                                                                                          |
| Primary Markings           | <u>H1-H2</u>                                                                                          |
| Primary Terminals          | Terminals                                                                                             |
| Secondary Voltage          | 120                                                                                                   |
| Secondary Max Current      | 0.63A                                                                                                 |
| Secondary Markings         | X1-X2                                                                                                 |
| Secondary Terminals        | Terminals                                                                                             |
| Primary Taps               | N/A                                                                                                   |
| Conductor Material         | <u>Copper</u>                                                                                         |
| Temperatue Rise            | 80°C                                                                                                  |
| Insuation Class            | <u>130°C (Class B)</u>                                                                                |
| BIL (Insulation) Level     | 10kV                                                                                                  |
| Efficiency (@35% Load) %   | N/A                                                                                                   |
| Impedance Range            | 5.0 - 7.0%                                                                                            |
| Sound (db)                 | <u>40</u>                                                                                             |
| Enclosure Type             | <u>Core &amp; Coil</u>                                                                                |
| Enclosure Size             |                                                                                                       |
|                            | See Core & Coil Chart                                                                                 |
| Finish/Colour              | N/A                                                                                                   |
| Standards & Certifications | <u>CSA Certified File No. LR34493, UL Listed File No. E110286, ISO 9001:2015</u><br><u>Registered</u> |