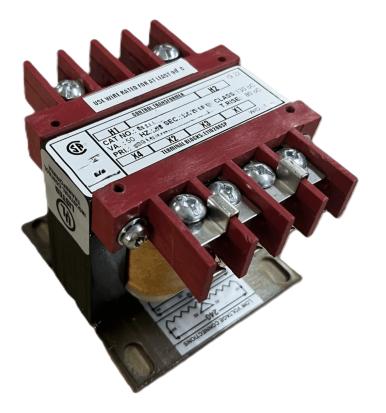

# \$96.46 CAD

Single Phase Control Transformer with a capacity of 75VA, transforming 600 Volts to 120 Volts

SKU: CS75J-A Categories: <u>Control Transformers</u>

#### **PRODUCT SPECIFICATIONS**

| Weight                     | 5 lbs                                                                                                 |
|----------------------------|-------------------------------------------------------------------------------------------------------|
| Phases                     | 1                                                                                                     |
| Connection                 | <u>1Ph-CT-SS-SU</u>                                                                                   |
| Primary Voltage            | 600                                                                                                   |
| Primary Max Current        | <u>0.13A</u>                                                                                          |
| Primary Markings           | <u>H1-H2</u>                                                                                          |
| Primary Terminals          | Terminals                                                                                             |
| Secondary Voltage          | 120                                                                                                   |
| Secondary Max Current      | 0.63A                                                                                                 |
| Secondary Markings         | X1-X2                                                                                                 |
| Secondary Terminals        | Terminals                                                                                             |
| Primary Taps               | N/A                                                                                                   |
| Conductor Material         | <u>Copper</u>                                                                                         |
| Temperatue Rise            | 80°C                                                                                                  |
| Insuation Class            | <u>130°C (Class B)</u>                                                                                |
| BIL (Insulation) Level     | 10kV                                                                                                  |
| Efficiency (@35% Load) %   | N/A                                                                                                   |
| Impedance Range            | 5.0 - 7.0%                                                                                            |
| Sound (db)                 | <u>40</u>                                                                                             |
| Enclosure Type             | <u>Core &amp; Coil</u>                                                                                |
| Enclosure Size             |                                                                                                       |
|                            | See Core & Coil Chart                                                                                 |
| Finish/Colour              | N/A                                                                                                   |
| Standards & Certifications | <u>CSA Certified File No. LR34493, UL Listed File No. E110286, ISO 9001:2015</u><br><u>Registered</u> |