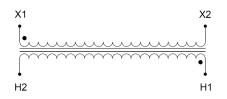

#### SCHEMATIC/DIAGRAM AND DIMENSION PICTURES

Single Phase Control Transformer with a capacity of 75VA, transforming 600 Volts to 120 Volts

**OFFICIAL QUOTE** 

#### **PRODUCT SPECIFICATIONS**

| Weight                     | 5 lbs                                                                                                 |
|----------------------------|-------------------------------------------------------------------------------------------------------|
| Phases                     | 1                                                                                                     |
| Connection                 | <u>1Ph-CT-SS-SU</u>                                                                                   |
| Primary Voltage            | 600                                                                                                   |
| Primary Max Current        | <u>0.13A</u>                                                                                          |
| Primary Markings           | <u>H1-H2</u>                                                                                          |
| Primary Terminals          | Terminals                                                                                             |
| Secondary Voltage          | 120                                                                                                   |
| Secondary Max Current      | 0.63A                                                                                                 |
| Secondary Markings         | X1-X2                                                                                                 |
| Secondary Terminals        | Terminals                                                                                             |
| Primary Taps               | N/A                                                                                                   |
| Conductor Material         | <u>Copper</u>                                                                                         |
| Temperatue Rise            | 80°C                                                                                                  |
| Insuation Class            | <u>130°C (Class B)</u>                                                                                |
| BIL (Insulation) Level     | 10kV                                                                                                  |
| Efficiency (@35% Load) %   | N/A                                                                                                   |
| Impedance Range            | 5.0 - 7.0%                                                                                            |
| Sound (db)                 | <u>40</u>                                                                                             |
| Enclosure Type             | <u>Core &amp; Coil</u>                                                                                |
| Enclosure Size             |                                                                                                       |
|                            | See Core & Coil Chart                                                                                 |
| Finish/Colour              | N/A                                                                                                   |
| Standards & Certifications | <u>CSA Certified File No. LR34493, UL Listed File No. E110286, ISO 9001:2015</u><br><u>Registered</u> |