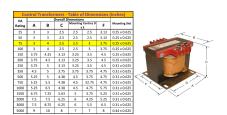

#### SCHEMATIC/DIAGRAM AND DIMENSION PICTURES

Single Phase Control Transformer with a capacity of 75VA, transforming 600 Volts to 120 Volts