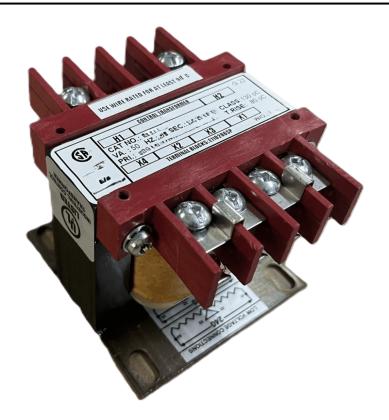

# 75VA 600 VOLTS TO 120 VOLTS SINGLE PHASE CONTROL TRANSFORMER

\$96.46 CAD

Single Phase Control Transformer with a capacity of 75VA, transforming 600 Volts to 120 Volts

SKU: CS75J-A

**Categories:** Control Transformers

### **PRODUCT SPECIFICATIONS**

| PRODUCT SPECIFICATIONS     |                                                                                      |
|----------------------------|--------------------------------------------------------------------------------------|
| Weight                     | 5 lbs                                                                                |
| Phases                     | 1                                                                                    |
| Connection                 | 1Ph-CT-SS-SU                                                                         |
| Primary Voltage            | 600                                                                                  |
| Primary Max Current        | <u>0.13A</u>                                                                         |
| Primary Markings           | <u>H1-H2</u>                                                                         |
| Primary Terminals          | <u>Terminals</u>                                                                     |
| Secondary Voltage          | 120                                                                                  |
| Secondary Max Current      | <u>0.63A</u>                                                                         |
| Secondary Markings         | <u>X1-X2</u>                                                                         |
| Secondary Terminals        | <u>Terminals</u>                                                                     |
| Primary Taps               | N/A                                                                                  |
| Conductor Material         | Copper                                                                               |
| Temperatue Rise            | 80°C                                                                                 |
| Insuation Class            | 130°C (Class B)                                                                      |
| BIL (Insulation) Level     | <u>10kV</u>                                                                          |
| Efficiency (@35% Load) %   | N/A                                                                                  |
| Impedance Range            | <u>5.0 - 7.0%</u>                                                                    |
| Sound (db)                 | 40                                                                                   |
| Enclosure Type             | Core & Coil                                                                          |
| Enclosure Size             | See Core & Coil Chart                                                                |
| Finish/Colour              | N/A                                                                                  |
| Standards & Certifications | CSA Certified File No. LR34493, UL Listed File No. E110286, ISO 9001:2015 Registered |