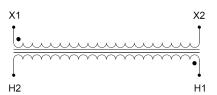

#### SCHEMATIC/DIAGRAM AND DIMENSION PICTURES

Single Phase Control Transformer with a capacity of 75VA, transforming 600 Volts to 120 Volts

### **PRODUCT SPECIFICATIONS**

| PRODUCT SPECIFICATIONS     |                                                                                      |
|----------------------------|--------------------------------------------------------------------------------------|
| Weight                     | 5 lbs                                                                                |
| Phases                     | 1                                                                                    |
| Connection                 | 1Ph-CT-SS-SU                                                                         |
| Primary Voltage            | 600                                                                                  |
| Primary Max Current        | <u>0.13A</u>                                                                         |
| Primary Markings           | <u>H1-H2</u>                                                                         |
| Primary Terminals          | <u>Terminals</u>                                                                     |
| Secondary Voltage          | 120                                                                                  |
| Secondary Max Current      | <u>0.63A</u>                                                                         |
| Secondary Markings         | <u>X1-X2</u>                                                                         |
| Secondary Terminals        | <u>Terminals</u>                                                                     |
| Primary Taps               | N/A                                                                                  |
| Conductor Material         | Copper                                                                               |
| Temperatue Rise            | 80°C                                                                                 |
| Insuation Class            | 130°C (Class B)                                                                      |
| BIL (Insulation) Level     | <u>10kV</u>                                                                          |
| Efficiency (@35% Load) %   | N/A                                                                                  |
| Impedance Range            | <u>5.0 - 7.0%</u>                                                                    |
| Sound (db)                 | 40                                                                                   |
| Enclosure Type             | Core & Coil                                                                          |
| Enclosure Size             | See Core & Coil Chart                                                                |
| Finish/Colour              | N/A                                                                                  |
| Standards & Certifications | CSA Certified File No. LR34493, UL Listed File No. E110286, ISO 9001:2015 Registered |