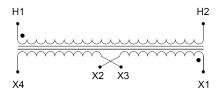

#### SCHEMATIC/DIAGRAM AND DIMENSION PICTURES

Single Phase Control Transformer with a capacity of 75VA, transforming 600 Volts to 120/240 Volts

#### PRODUCT SPECIFICATIONS

| PRODUCT SPECIFICATIONS     |                                                                                      |
|----------------------------|--------------------------------------------------------------------------------------|
| Weight                     | 5 lbs                                                                                |
| Phases                     | 1                                                                                    |
| Connection                 | 1Ph-CT-SD-SD                                                                         |
| Primary Voltage            | 600                                                                                  |
| Primary Max Current        | <u>0.13A</u>                                                                         |
| Primary Markings           | <u>H1-H2</u>                                                                         |
| Primary Terminals          | <u>Leads</u>                                                                         |
| Secondary Voltage          | 120/240                                                                              |
| Secondary Max Current      | <u>0.63A</u>                                                                         |
| Secondary Markings         | <u>X1-X2-X3-X4</u>                                                                   |
| Secondary Terminals        | <u>Leads</u>                                                                         |
| Primary Taps               | N/A                                                                                  |
| Conductor Material         | <u>Copper</u>                                                                        |
| Temperatue Rise            | 80°C                                                                                 |
| Insuation Class            | 130°C (Class B)                                                                      |
| BIL (Insulation) Level     | <u>10kV</u>                                                                          |
| Efficiency (@35% Load) %   | N/A                                                                                  |
| Impedance Range            | <u>5.0 - 7.0%</u>                                                                    |
| Sound (db)                 | 40                                                                                   |
| Enclosure Type             | Type-1 Indoor                                                                        |
| Enclosure Size             | See Enclosure Chart                                                                  |
| Finish/Colour              | Semigloss - Black                                                                    |
| Standards & Certifications | CSA Certified File No. LR34493, UL Listed File No. E110286, ISO 9001:2015 Registered |