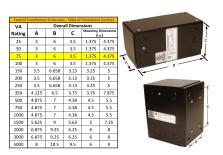

#### SCHEMATIC/DIAGRAM AND DIMENSION PICTURES

Single Phase Control Transformer with a capacity of 75VA, transforming 600 Volts to 120/240 Volts

#### PRODUCT SPECIFICATIONS

| PRODUCT SPECIFICATIONS     |                                                                                      |
|----------------------------|--------------------------------------------------------------------------------------|
| Weight                     | 5 lbs                                                                                |
| Phases                     | 1                                                                                    |
| Connection                 | 1Ph-CT-SD-SD                                                                         |
| Primary Voltage            | 600                                                                                  |
| Primary Max Current        | <u>0.13A</u>                                                                         |
| Primary Markings           | <u>H1-H2</u>                                                                         |
| Primary Terminals          | <u>Leads</u>                                                                         |
| Secondary Voltage          | 120/240                                                                              |
| Secondary Max Current      | <u>0.63A</u>                                                                         |
| Secondary Markings         | <u>X1-X2-X3-X4</u>                                                                   |
| Secondary Terminals        | <u>Leads</u>                                                                         |
| Primary Taps               | N/A                                                                                  |
| Conductor Material         | <u>Copper</u>                                                                        |
| Temperatue Rise            | 80°C                                                                                 |
| Insuation Class            | 130°C (Class B)                                                                      |
| BIL (Insulation) Level     | <u>10kV</u>                                                                          |
| Efficiency (@35% Load) %   | N/A                                                                                  |
| Impedance Range            | <u>5.0 - 7.0%</u>                                                                    |
| Sound (db)                 | 40                                                                                   |
| Enclosure Type             | Type-1 Indoor                                                                        |
| Enclosure Size             | See Enclosure Chart                                                                  |
| Finish/Colour              | Semigloss - Black                                                                    |
| Standards & Certifications | CSA Certified File No. LR34493, UL Listed File No. E110286, ISO 9001:2015 Registered |