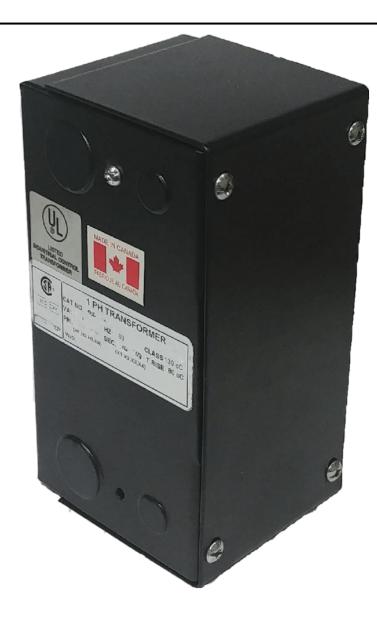

# 75VA 600 VOLTS TO 120/240 VOLTS SINGLE PHASE CONTROL TRANSFORMER

\$110.27 USD

Single Phase Control Transformer with a capacity of 75VA, transforming 600 Volts to 120/240 Volts

SKU: CE75J-K

**Categories:** Control Transformers

#### SCHEMATIC/DIAGRAM AND DIMENSION PICTURES

Single Phase Control Transformer with a capacity of 75VA, transforming 600 Volts to 120/240 Volts