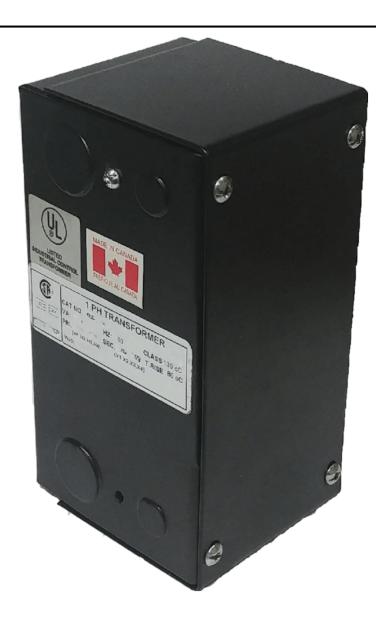

# 75VA 600 VOLTS TO 120/240 VOLTS SINGLE PHASE CONTROL TRANSFORMER

\$151.06 CAD

Single Phase Control Transformer with a capacity of 75VA, transforming 600 Volts to 120/240 Volts

SKU: CE75J-K

**Categories:** Control Transformers

#### SCHEMATIC/DIAGRAM AND DIMENSION PICTURES

Single Phase Control Transformer with a capacity of 75VA, transforming 600 Volts to 120/240 Volts

## **PRODUCT SPECIFICATIONS**

| Weight                     | 5 lbs                                                                                |
|----------------------------|--------------------------------------------------------------------------------------|
| Phases                     | 1                                                                                    |
| Connection                 | 1Ph-CT-SD-SD                                                                         |
| Primary Voltage            | 600                                                                                  |
| Primary Max Current        | <u>0.13A</u>                                                                         |
| Primary Markings           | H1-H2                                                                                |
| Primary Terminals          | Leads                                                                                |
| Secondary Voltage          | 120/240                                                                              |
| Secondary Max Current      | <u>0.63A</u>                                                                         |
| Secondary Markings         | <u>X1-X2-X3-X4</u>                                                                   |
| Secondary Terminals        | Leads                                                                                |
| Primary Taps               | N/A                                                                                  |
| Conductor Material         | Copper                                                                               |
| Temperatue Rise            | 80°C                                                                                 |
| Insuation Class            | 130°C (Class B)                                                                      |
| BIL (Insulation) Level     | <u>10kV</u>                                                                          |
| Efficiency (@35% Load) %   | N/A                                                                                  |
| Impedance Range            | 5.0 - 7.0%                                                                           |
| Sound (db)                 | 40                                                                                   |
| Enclosure Type             | Type-1 Indoor                                                                        |
| Enclosure Size             | See Enclosure Chart                                                                  |
| Finish/Colour              | Semigloss - Black                                                                    |
| Standards & Certifications | CSA Certified File No. LR34493, UL Listed File No. E110286, ISO 9001:2015 Registered |