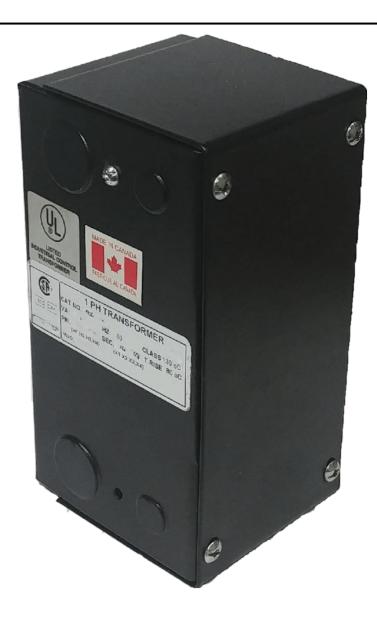

# 75VA 600 VOLTS TO 120/240 VOLTS SINGLE PHASE CONTROL TRANSFORMER

\$151.06 CAD

Single Phase Control Transformer with a capacity of 75VA, transforming 600 Volts to 120/240 Volts

SKU: CE75J-K

**Categories:** Control Transformers

#### SCHEMATIC/DIAGRAM AND DIMENSION PICTURES

Single Phase Control Transformer with a capacity of 75VA, transforming 600 Volts to 120/240 Volts