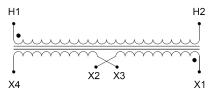

#### SCHEMATIC/DIAGRAM AND DIMENSION PICTURES

Single Phase Control Transformer with a capacity of 75VA, transforming 600 Volts to 120/240 Volts

## **PRODUCT SPECIFICATIONS**

| Weight                     | 5 lbs                                                                                |
|----------------------------|--------------------------------------------------------------------------------------|
| Phases                     | 1                                                                                    |
| Connection                 | 1Ph-CT-SD-SD                                                                         |
| Primary Voltage            | 600                                                                                  |
| Primary Max Current        | <u>0.13A</u>                                                                         |
| Primary Markings           | H1-H2                                                                                |
| Primary Terminals          | Leads                                                                                |
| Secondary Voltage          | 120/240                                                                              |
| Secondary Max Current      | <u>0.63A</u>                                                                         |
| Secondary Markings         | <u>X1-X2-X3-X4</u>                                                                   |
| Secondary Terminals        | Leads                                                                                |
| Primary Taps               | N/A                                                                                  |
| Conductor Material         | Copper                                                                               |
| Temperatue Rise            | 80°C                                                                                 |
| Insuation Class            | 130°C (Class B)                                                                      |
| BIL (Insulation) Level     | <u>10kV</u>                                                                          |
| Efficiency (@35% Load) %   | N/A                                                                                  |
| Impedance Range            | 5.0 - 7.0%                                                                           |
| Sound (db)                 | 40                                                                                   |
| Enclosure Type             | Type-1 Indoor                                                                        |
| Enclosure Size             | See Enclosure Chart                                                                  |
| Finish/Colour              | Semigloss - Black                                                                    |
| Standards & Certifications | CSA Certified File No. LR34493, UL Listed File No. E110286, ISO 9001:2015 Registered |