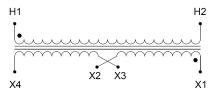

### SCHEMATIC/DIAGRAM AND DIMENSION PICTURES

Single Phase Control Transformer with a capacity of 75VA, transforming 600 Volts to 120/240 Volts

### **PRODUCT SPECIFICATIONS**

| Weight                     | 5 lbs                                                                                |
|----------------------------|--------------------------------------------------------------------------------------|
| Phases                     | 1                                                                                    |
| Connection                 | 1Ph-CT-SD-SD                                                                         |
| Primary Voltage            | 600                                                                                  |
| Primary Max Current        | <u>0.13A</u>                                                                         |
| Primary Markings           | H1-H2                                                                                |
| Primary Terminals          | Leads                                                                                |
| Secondary Voltage          | 120/240                                                                              |
| Secondary Max Current      | <u>0.63A</u>                                                                         |
| Secondary Markings         | <u>X1-X2-X3-X4</u>                                                                   |
| Secondary Terminals        | Leads                                                                                |
| Primary Taps               | N/A                                                                                  |
| Conductor Material         | Copper                                                                               |
| Temperatue Rise            | 80°C                                                                                 |
| Insuation Class            | 130°C (Class B)                                                                      |
| BIL (Insulation) Level     | <u>10kV</u>                                                                          |
| Efficiency (@35% Load) %   | N/A                                                                                  |
| Impedance Range            | 5.0 - 7.0%                                                                           |
| Sound (db)                 | 40                                                                                   |
| Enclosure Type             | Type-1 Indoor                                                                        |
| Enclosure Size             | See Enclosure Chart                                                                  |
| Finish/Colour              | Semigloss - Black                                                                    |
| Standards & Certifications | CSA Certified File No. LR34493, UL Listed File No. E110286, ISO 9001:2015 Registered |