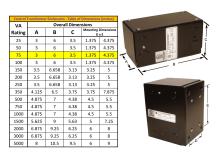

### SCHEMATIC/DIAGRAM AND DIMENSION PICTURES

Single Phase Control Transformer with a capacity of 75VA, transforming 600 Volts to 120/240 Volts

### **PRODUCT SPECIFICATIONS**

| Weight                     | 5 lbs                                                                                |
|----------------------------|--------------------------------------------------------------------------------------|
| Phases                     | 1                                                                                    |
| Connection                 | 1Ph-CT-SD-SD                                                                         |
| Primary Voltage            | 600                                                                                  |
| Primary Max Current        | <u>0.13A</u>                                                                         |
| Primary Markings           | H1-H2                                                                                |
| Primary Terminals          | Leads                                                                                |
| Secondary Voltage          | 120/240                                                                              |
| Secondary Max Current      | <u>0.63A</u>                                                                         |
| Secondary Markings         | <u>X1-X2-X3-X4</u>                                                                   |
| Secondary Terminals        | Leads                                                                                |
| Primary Taps               | N/A                                                                                  |
| Conductor Material         | Copper                                                                               |
| Temperatue Rise            | 80°C                                                                                 |
| Insuation Class            | 130°C (Class B)                                                                      |
| BIL (Insulation) Level     | <u>10kV</u>                                                                          |
| Efficiency (@35% Load) %   | N/A                                                                                  |
| Impedance Range            | 5.0 - 7.0%                                                                           |
| Sound (db)                 | 40                                                                                   |
| Enclosure Type             | Type-1 Indoor                                                                        |
| Enclosure Size             | See Enclosure Chart                                                                  |
| Finish/Colour              | Semigloss - Black                                                                    |
| Standards & Certifications | CSA Certified File No. LR34493, UL Listed File No. E110286, ISO 9001:2015 Registered |