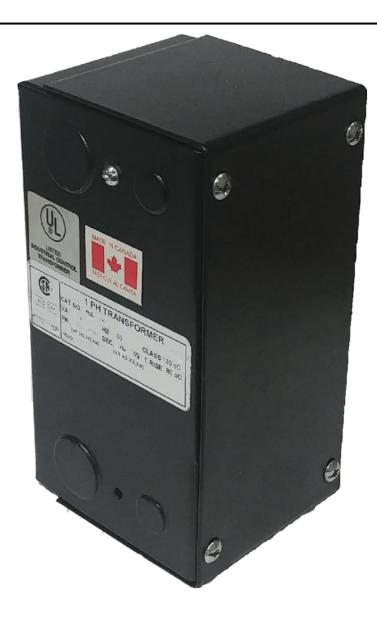

## 75VA 600 VOLTS TO 120/240 VOLTS SINGLE PHASE CONTROL TRANSFORMER

\$151.06 CAD

Single Phase Control Transformer with a capacity of 75VA, transforming 600 Volts to 120/240 Volts

SKU: CE75J-K

**Categories:** Control Transformers

### SCHEMATIC/DIAGRAM AND DIMENSION PICTURES

Single Phase Control Transformer with a capacity of 75VA, transforming 600 Volts to 120/240 Volts