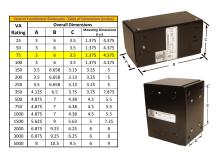

#### SCHEMATIC/DIAGRAM AND DIMENSION PICTURES

Single Phase Control Transformer with a capacity of 75VA, transforming 600 Volts to 120/240 Volts

## **PRODUCT SPECIFICATIONS**

| Weight                     | 5 lbs                                                                                |
|----------------------------|--------------------------------------------------------------------------------------|
| Phases                     | 1                                                                                    |
| Connection                 | 1Ph-CT-SD-SD                                                                         |
| Primary Voltage            | 600                                                                                  |
| Primary Max Current        | <u>0.13A</u>                                                                         |
| Primary Markings           | H1-H2                                                                                |
| Primary Terminals          | Leads                                                                                |
| Secondary Voltage          | 120/240                                                                              |
| Secondary Max Current      | <u>0.63A</u>                                                                         |
| Secondary Markings         | <u>X1-X2-X3-X4</u>                                                                   |
| Secondary Terminals        | Leads                                                                                |
| Primary Taps               | N/A                                                                                  |
| Conductor Material         | Copper                                                                               |
| Temperatue Rise            | 80°C                                                                                 |
| Insuation Class            | 130°C (Class B)                                                                      |
| BIL (Insulation) Level     | <u>10kV</u>                                                                          |
| Efficiency (@35% Load) %   | N/A                                                                                  |
| Impedance Range            | 5.0 - 7.0%                                                                           |
| Sound (db)                 | 40                                                                                   |
| Enclosure Type             | Type-1 Indoor                                                                        |
| Enclosure Size             | See Enclosure Chart                                                                  |
| Finish/Colour              | Semigloss - Black                                                                    |
| Standards & Certifications | CSA Certified File No. LR34493, UL Listed File No. E110286, ISO 9001:2015 Registered |