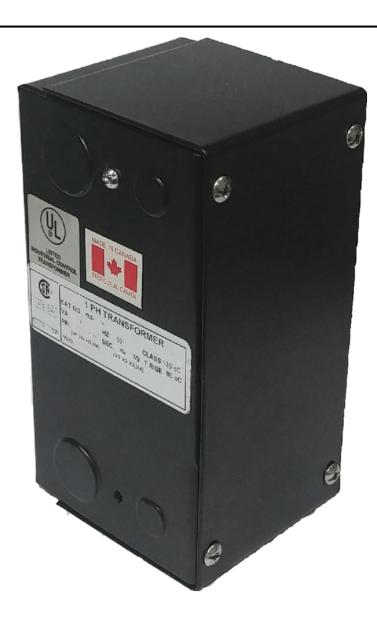

# 75VA 600 VOLTS TO 120/240 VOLTS SINGLE PHASE CONTROL TRANSFORMER

\$151.06 CAD

Single Phase Control Transformer with a capacity of 75VA, transforming 600 Volts to 120/240 Volts

SKU: CE75J-K

**Categories:** Control Transformers

#### SCHEMATIC/DIAGRAM AND DIMENSION PICTURES

Single Phase Control Transformer with a capacity of 75VA, transforming 600 Volts to 120/240 Volts