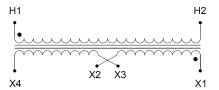

## **PRODUCT SPECIFICATIONS**

| Weight                     | 5 lbs                                                                                |
|----------------------------|--------------------------------------------------------------------------------------|
| Phases                     | 1                                                                                    |
| Connection                 | 1Ph-CT-SD-SD                                                                         |
| Primary Voltage            | 600                                                                                  |
| Primary Max Current        | <u>0.13A</u>                                                                         |
| Primary Markings           | <u>H1-H2</u>                                                                         |
| Primary Terminals          | <u>Leads</u>                                                                         |
| Secondary Voltage          | 120/240                                                                              |
| Secondary Max Current      | <u>0.63A</u>                                                                         |
| Secondary Markings         | <u>X1-X2-X3-X4</u>                                                                   |
| Secondary Terminals        | <u>Leads</u>                                                                         |
| Primary Taps               | N/A                                                                                  |
| Conductor Material         | Copper                                                                               |
| Temperatue Rise            | 80°C                                                                                 |
| Insuation Class            | 130°C (Class B)                                                                      |
| BIL (Insulation) Level     | <u>10kV</u>                                                                          |
| Efficiency (@35% Load) %   | N/A                                                                                  |
| Impedance Range            | <u>5.0 - 7.0%</u>                                                                    |
| Sound (db)                 | 40                                                                                   |
| Enclosure Type             | Type-1 Indoor                                                                        |
| Enclosure Size             | See Enclosure Chart                                                                  |
| Finish/Colour              | Semigloss - Black                                                                    |
| Standards & Certifications | CSA Certified File No. LR34493, UL Listed File No. E110286, ISO 9001:2015 Registered |