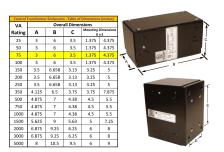

#### SCHEMATIC/DIAGRAM AND DIMENSION PICTURES

Single Phase Control Transformer with a capacity of 75VA, transforming 600 Volts to 120/240 Volts