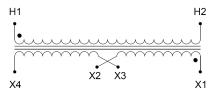

#### SCHEMATIC/DIAGRAM AND DIMENSION PICTURES

Single Phase Control Transformer with a capacity of 75VA, transforming 600 Volts to 120/240 Volts

## **PRODUCT SPECIFICATIONS**

| Weight                     | 5 lbs                                                                                |
|----------------------------|--------------------------------------------------------------------------------------|
| Phases                     | 1                                                                                    |
| Connection                 | 1Ph-CT-SD-SD                                                                         |
| Primary Voltage            | 600                                                                                  |
| Primary Max Current        | <u>0.13A</u>                                                                         |
| Primary Markings           | H1-H2                                                                                |
| Primary Terminals          | Leads                                                                                |
| Secondary Voltage          | 120/240                                                                              |
| Secondary Max Current      | <u>0.63A</u>                                                                         |
| Secondary Markings         | <u>X1-X2-X3-X4</u>                                                                   |
| Secondary Terminals        | Leads                                                                                |
| Primary Taps               | N/A                                                                                  |
| Conductor Material         | Copper                                                                               |
| Temperatue Rise            | 80°C                                                                                 |
| Insuation Class            | 130°C (Class B)                                                                      |
| BIL (Insulation) Level     | <u>10kV</u>                                                                          |
| Efficiency (@35% Load) %   | N/A                                                                                  |
| Impedance Range            | 5.0 - 7.0%                                                                           |
| Sound (db)                 | 40                                                                                   |
| Enclosure Type             | Type-1 Indoor                                                                        |
| Enclosure Size             | See Enclosure Chart                                                                  |
| Finish/Colour              | Semigloss - Black                                                                    |
| Standards & Certifications | CSA Certified File No. LR34493, UL Listed File No. E110286, ISO 9001:2015 Registered |