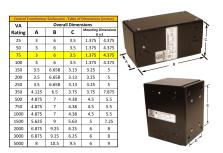

#### SCHEMATIC/DIAGRAM AND DIMENSION PICTURES

Single Phase Control Transformer with a capacity of 75VA, transforming 600 Volts to 120/240 Volts