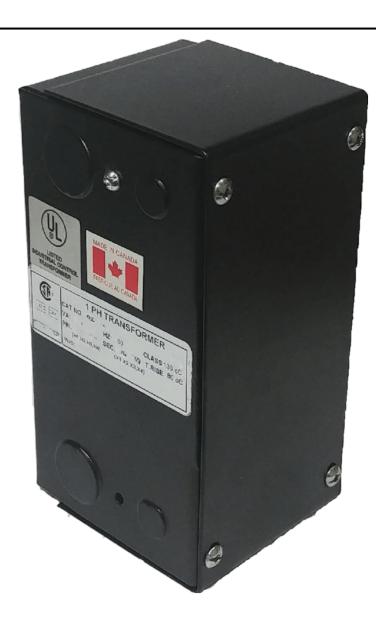

# 75VA 600 VOLTS TO 120/240 VOLTS SINGLE PHASE CONTROL TRANSFORMER

\$151.06 CAD

Single Phase Control Transformer with a capacity of 75VA, transforming 600 Volts to 120/240 Volts

SKU: CE75J-K

**Categories:** Control Transformers

#### SCHEMATIC/DIAGRAM AND DIMENSION PICTURES

Single Phase Control Transformer with a capacity of 75VA, transforming 600 Volts to 120/240 Volts