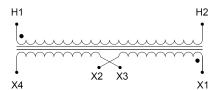

#### SCHEMATIC/DIAGRAM AND DIMENSION PICTURES

Single Phase Control Transformer with a capacity of 75VA, transforming 600 Volts to 120/240 Volts

### **PRODUCT SPECIFICATIONS**

| PRODUCT SPECIFICATIONS     |                                                                                      |
|----------------------------|--------------------------------------------------------------------------------------|
| Weight                     | 5 lbs                                                                                |
| Phases                     | 1                                                                                    |
| Connection                 | 1Ph-CT-SD-SD                                                                         |
| Primary Voltage            | 600                                                                                  |
| Primary Max Current        | <u>0.13A</u>                                                                         |
| Primary Markings           | <u>H1-H2</u>                                                                         |
| Primary Terminals          | <u>Terminals</u>                                                                     |
| Secondary Voltage          | 120/240                                                                              |
| Secondary Max Current      | <u>0.63A</u>                                                                         |
| Secondary Markings         | <u>X1-X2-X3-X4</u>                                                                   |
| Secondary Terminals        | <u>Terminals</u>                                                                     |
| Primary Taps               | N/A                                                                                  |
| Conductor Material         | Copper                                                                               |
| Temperatue Rise            | <u>80°C</u>                                                                          |
| Insuation Class            | 130°C (Class B)                                                                      |
| BIL (Insulation) Level     | <u>10kV</u>                                                                          |
| Efficiency (@35% Load) %   | N/A                                                                                  |
| Impedance Range            | 5.0 - 7.0%                                                                           |
| Sound (db)                 | 40                                                                                   |
| Enclosure Type             | Core & Coil                                                                          |
| Enclosure Size             | See Core & Coil Chart                                                                |
| Finish/Colour              | N/A                                                                                  |
| Standards & Certifications | CSA Certified File No. LR34493, UL Listed File No. E110286, ISO 9001:2015 Registered |