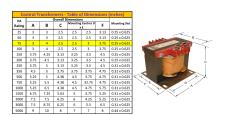

#### SCHEMATIC/DIAGRAM AND DIMENSION PICTURES

Single Phase Control Transformer with a capacity of 75VA, transforming 600 Volts to 120/240 Volts

### **PRODUCT SPECIFICATIONS**

| PRODUCT SPECIFICATIONS     |                                                                                      |
|----------------------------|--------------------------------------------------------------------------------------|
| Weight                     | 5 lbs                                                                                |
| Phases                     | 1                                                                                    |
| Connection                 | 1Ph-CT-SD-SD                                                                         |
| Primary Voltage            | 600                                                                                  |
| Primary Max Current        | <u>0.13A</u>                                                                         |
| Primary Markings           | <u>H1-H2</u>                                                                         |
| Primary Terminals          | <u>Terminals</u>                                                                     |
| Secondary Voltage          | 120/240                                                                              |
| Secondary Max Current      | <u>0.63A</u>                                                                         |
| Secondary Markings         | <u>X1-X2-X3-X4</u>                                                                   |
| Secondary Terminals        | <u>Terminals</u>                                                                     |
| Primary Taps               | N/A                                                                                  |
| Conductor Material         | Copper                                                                               |
| Temperatue Rise            | <u>80°C</u>                                                                          |
| Insuation Class            | 130°C (Class B)                                                                      |
| BIL (Insulation) Level     | <u>10kV</u>                                                                          |
| Efficiency (@35% Load) %   | N/A                                                                                  |
| Impedance Range            | 5.0 - 7.0%                                                                           |
| Sound (db)                 | 40                                                                                   |
| Enclosure Type             | Core & Coil                                                                          |
| Enclosure Size             | See Core & Coil Chart                                                                |
| Finish/Colour              | N/A                                                                                  |
| Standards & Certifications | CSA Certified File No. LR34493, UL Listed File No. E110286, ISO 9001:2015 Registered |