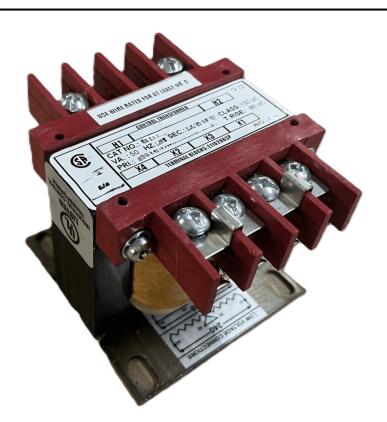

# 75VA 600 VOLTS TO 120/240 VOLTS SINGLE PHASE CONTROL TRANSFORMER

\$111.02 CAD

Single Phase Control Transformer with a capacity of 75VA, transforming 600 Volts to 120/240 Volts

SKU: CS75J-K

**Categories:** Control Transformers

#### SCHEMATIC/DIAGRAM AND DIMENSION PICTURES

Single Phase Control Transformer with a capacity of 75VA, transforming 600 Volts to 120/240 Volts

### **PRODUCT SPECIFICATIONS**

| PRODUCT SPECIFICATIONS     |                                                                                      |
|----------------------------|--------------------------------------------------------------------------------------|
| Weight                     | 5 lbs                                                                                |
| Phases                     | 1                                                                                    |
| Connection                 | 1Ph-CT-SD-SD                                                                         |
| Primary Voltage            | 600                                                                                  |
| Primary Max Current        | <u>0.13A</u>                                                                         |
| Primary Markings           | <u>H1-H2</u>                                                                         |
| Primary Terminals          | <u>Terminals</u>                                                                     |
| Secondary Voltage          | 120/240                                                                              |
| Secondary Max Current      | <u>0.63A</u>                                                                         |
| Secondary Markings         | <u>X1-X2-X3-X4</u>                                                                   |
| Secondary Terminals        | <u>Terminals</u>                                                                     |
| Primary Taps               | N/A                                                                                  |
| Conductor Material         | Copper                                                                               |
| Temperatue Rise            | <u>80°C</u>                                                                          |
| Insuation Class            | 130°C (Class B)                                                                      |
| BIL (Insulation) Level     | <u>10kV</u>                                                                          |
| Efficiency (@35% Load) %   | N/A                                                                                  |
| Impedance Range            | 5.0 - 7.0%                                                                           |
| Sound (db)                 | 40                                                                                   |
| Enclosure Type             | Core & Coil                                                                          |
| Enclosure Size             | See Core & Coil Chart                                                                |
| Finish/Colour              | N/A                                                                                  |
| Standards & Certifications | CSA Certified File No. LR34493, UL Listed File No. E110286, ISO 9001:2015 Registered |