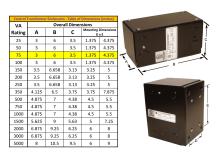

#### SCHEMATIC/DIAGRAM AND DIMENSION PICTURES

Single Phase Control Transformer with a capacity of 75VA, transforming 600 Volts to 12/24 Volts

## **PRODUCT SPECIFICATIONS**

| Weight                     | 5 lbs                                                                                |
|----------------------------|--------------------------------------------------------------------------------------|
| Phases                     | 1                                                                                    |
| Connection                 | 1Ph-CT-SD-SD                                                                         |
| Primary Voltage            | 600                                                                                  |
| Primary Max Current        | <u>0.13A</u>                                                                         |
| Primary Markings           | <u>H1-H2</u>                                                                         |
| Primary Terminals          | Leads                                                                                |
| Secondary Voltage          | 12/24                                                                                |
| Secondary Max Current      | 6.25A                                                                                |
| Secondary Markings         | <u>X1-X2-X3-X4</u>                                                                   |
| Secondary Terminals        | <u>Leads</u>                                                                         |
| Primary Taps               | N/A                                                                                  |
| Conductor Material         | Copper                                                                               |
| Temperatue Rise            | <u>80°C</u>                                                                          |
| Insuation Class            | 130°C (Class B)                                                                      |
| BIL (Insulation) Level     | <u>10kV</u>                                                                          |
| Efficiency (@35% Load) %   | N/A                                                                                  |
| Impedance Range            | <u>5.0 – 7.0%</u>                                                                    |
| Sound (db)                 | 40                                                                                   |
| Enclosure Type             | Type-1 Indoor                                                                        |
| Enclosure Size             | See Enclosure Chart                                                                  |
| Standards & Certifications | CSA Certified File No. LR34493, UL Listed File No. E110286, ISO 9001:2015 Registered |
| VA                         |                                                                                      |