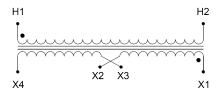

#### SCHEMATIC/DIAGRAM AND DIMENSION PICTURES

Single Phase Control Transformer with a capacity of 75VA, transforming 600 Volts to 12/24 Volts

## **PRODUCT SPECIFICATIONS**

| Weight                     | 5 lbs                                                                                |
|----------------------------|--------------------------------------------------------------------------------------|
| Phases                     | 1                                                                                    |
| Connection                 | 1Ph-CT-SD-SD                                                                         |
| Primary Voltage            | 600                                                                                  |
| Primary Max Current        | <u>0.13A</u>                                                                         |
| Primary Markings           | <u>H1-H2</u>                                                                         |
| Primary Terminals          | Leads                                                                                |
| Secondary Voltage          | 12/24                                                                                |
| Secondary Max Current      | 6.25A                                                                                |
| Secondary Markings         | <u>X1-X2-X3-X4</u>                                                                   |
| Secondary Terminals        | <u>Leads</u>                                                                         |
| Primary Taps               | N/A                                                                                  |
| Conductor Material         | Copper                                                                               |
| Temperatue Rise            | <u>80°C</u>                                                                          |
| Insuation Class            | 130°C (Class B)                                                                      |
| BIL (Insulation) Level     | <u>10kV</u>                                                                          |
| Efficiency (@35% Load) %   | N/A                                                                                  |
| Impedance Range            | <u>5.0 – 7.0%</u>                                                                    |
| Sound (db)                 | 40                                                                                   |
| Enclosure Type             | Type-1 Indoor                                                                        |
| Enclosure Size             | See Enclosure Chart                                                                  |
| Standards & Certifications | CSA Certified File No. LR34493, UL Listed File No. E110286, ISO 9001:2015 Registered |
| VA                         |                                                                                      |