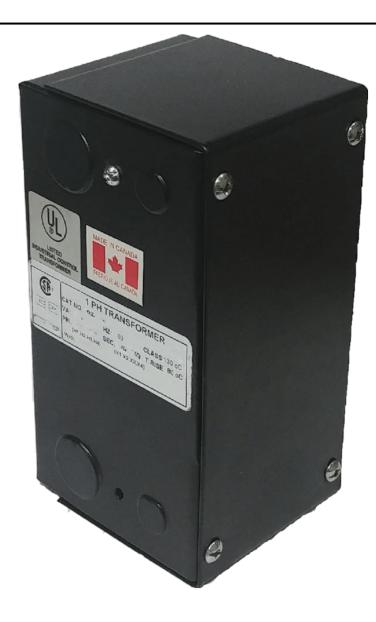

# 75VA 600 VOLTS TO 12/24 VOLTS SINGLE PHASE CONTROL TRANSFORMER

\$151.06 CAD

Single Phase Control Transformer with a capacity of 75VA, transforming 600 Volts to 12/24 Volts

SKU: CE75J-Z

**Categories:** Control Transformers

# 75VA 600 VOLTS TO 12/24 VOLTS SINGLE PHASE CONTROL TRANSFORMER

Country/Manufacturer Canada/RPM