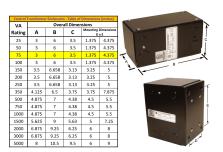

#### SCHEMATIC/DIAGRAM AND DIMENSION PICTURES

Single Phase Control Transformer with a capacity of 75VA, transforming 600 Volts to 12/24 Volts

### **PRODUCT SPECIFICATIONS**

| PRODUCT SPECIFICATIONS     |                                                                                      |
|----------------------------|--------------------------------------------------------------------------------------|
| Weight                     | 5 lbs                                                                                |
| Phases                     | 1                                                                                    |
| Connection                 | 1Ph-CT-SD-SD                                                                         |
| Primary Voltage            | 600                                                                                  |
| Primary Max Current        | <u>0.13A</u>                                                                         |
| Primary Markings           | <u>H1-H2</u>                                                                         |
| Primary Terminals          | <u>Leads</u>                                                                         |
| Secondary Voltage          | 12/24                                                                                |
| Secondary Max Current      | 6.25A                                                                                |
| Secondary Markings         | <u>X1-X2-X3-X4</u>                                                                   |
| Secondary Terminals        | <u>Leads</u>                                                                         |
| Primary Taps               | N/A                                                                                  |
| Conductor Material         | <u>Copper</u>                                                                        |
| Temperatue Rise            | 80°C                                                                                 |
| Insuation Class            | 130°C (Class B)                                                                      |
| BIL (Insulation) Level     | <u>10kV</u>                                                                          |
| Efficiency (@35% Load) %   | N/A                                                                                  |
| Impedance Range            | <u>5.0 - 7.0%</u>                                                                    |
| Sound (db)                 | 40                                                                                   |
| Enclosure Type             | Type-1 Indoor                                                                        |
| Enclosure Size             | See Enclosure Chart                                                                  |
| Standards & Certifications | CSA Certified File No. LR34493, UL Listed File No. E110286, ISO 9001:2015 Registered |
| VA                         |                                                                                      |