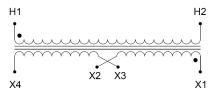

#### SCHEMATIC/DIAGRAM AND DIMENSION PICTURES

Single Phase Control Transformer with a capacity of 75VA, transforming 600 Volts to 12/24 Volts

### **PRODUCT SPECIFICATIONS**

| PRODUCT SPECIFICATIONS     |                                                                                      |
|----------------------------|--------------------------------------------------------------------------------------|
| Weight                     | 5 lbs                                                                                |
| Phases                     | 1                                                                                    |
| Connection                 | 1Ph-CT-SD-SD                                                                         |
| Primary Voltage            | 600                                                                                  |
| Primary Max Current        | <u>0.13A</u>                                                                         |
| Primary Markings           | <u>H1-H2</u>                                                                         |
| Primary Terminals          | <u>Leads</u>                                                                         |
| Secondary Voltage          | 12/24                                                                                |
| Secondary Max Current      | 6.25A                                                                                |
| Secondary Markings         | <u>X1-X2-X3-X4</u>                                                                   |
| Secondary Terminals        | <u>Leads</u>                                                                         |
| Primary Taps               | N/A                                                                                  |
| Conductor Material         | <u>Copper</u>                                                                        |
| Temperatue Rise            | 80°C                                                                                 |
| Insuation Class            | 130°C (Class B)                                                                      |
| BIL (Insulation) Level     | <u>10kV</u>                                                                          |
| Efficiency (@35% Load) %   | N/A                                                                                  |
| Impedance Range            | <u>5.0 - 7.0%</u>                                                                    |
| Sound (db)                 | 40                                                                                   |
| Enclosure Type             | Type-1 Indoor                                                                        |
| Enclosure Size             | See Enclosure Chart                                                                  |
| Standards & Certifications | CSA Certified File No. LR34493, UL Listed File No. E110286, ISO 9001:2015 Registered |
| VA                         |                                                                                      |