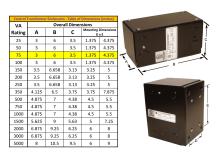

#### SCHEMATIC/DIAGRAM AND DIMENSION PICTURES

Single Phase Control Transformer with a capacity of 75VA, transforming 600 Volts to 12/24 Volts

#### PRODUCT SPECIFICATIONS

| PRODUCT SPECIFICATIONS     |                                                                                      |
|----------------------------|--------------------------------------------------------------------------------------|
| Weight                     | 5 lbs                                                                                |
| Phases                     | 1                                                                                    |
| Connection                 | 1Ph-CT-SD-SD                                                                         |
| Primary Voltage            | 600                                                                                  |
| Primary Max Current        | 0.13A                                                                                |
| Primary Markings           | H1-H2                                                                                |
| Primary Terminals          | <u>Leads</u>                                                                         |
| Secondary Voltage          | 12/24                                                                                |
| Secondary Max Current      | 6.25A                                                                                |
| Secondary Markings         | X1-X2-X3-X4                                                                          |
| Secondary Terminals        | <u>Leads</u>                                                                         |
| Primary Taps               | N/A                                                                                  |
| Conductor Material         | <u>Copper</u>                                                                        |
| Temperatue Rise            | 80°C                                                                                 |
| Insuation Class            | 130°C (Class B)                                                                      |
| BIL (Insulation) Level     | 10kV                                                                                 |
| Efficiency (@35% Load) %   | N/A                                                                                  |
| Impedance Range            | <u>5.0 – 7.0%</u>                                                                    |
| Sound (db)                 | 40                                                                                   |
| Enclosure Type             | Type-1 Indoor                                                                        |
| Enclosure Size             | See Enclosure Chart                                                                  |
| Standards & Certifications | CSA Certified File No. LR34493, UL Listed File No. E110286, ISO 9001:2015 Registered |
| VA                         |                                                                                      |