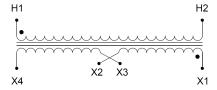

#### SCHEMATIC/DIAGRAM AND DIMENSION PICTURES

Single Phase Control Transformer with a capacity of 75VA, transforming 600 Volts to 12/24 Volts

### **PRODUCT SPECIFICATIONS**

| PRODUCT SPECIFICATIONS     |                                                                                      |
|----------------------------|--------------------------------------------------------------------------------------|
| Weight                     | 5 lbs                                                                                |
| Phases                     | 1                                                                                    |
| Connection                 | 1Ph-CT-SD-SD                                                                         |
| Primary Voltage            | 600                                                                                  |
| Primary Max Current        | <u>0.13A</u>                                                                         |
| Primary Markings           | <u>H1-H2</u>                                                                         |
| Primary Terminals          | <u>Terminals</u>                                                                     |
| Secondary Voltage          | 12/24                                                                                |
| Secondary Max Current      | 6.25A                                                                                |
| Secondary Markings         | X1-X2-X3-X4                                                                          |
| Secondary Terminals        | <u>Terminals</u>                                                                     |
| Primary Taps               | N/A                                                                                  |
| Conductor Material         | Copper                                                                               |
| Temperatue Rise            | 80°C                                                                                 |
| Insuation Class            | 130°C (Class B)                                                                      |
| BIL (Insulation) Level     | 10kV                                                                                 |
| Efficiency (@35% Load) %   | N/A                                                                                  |
| Impedance Range            | <u>5.0 - 7.0%</u>                                                                    |
| Sound (db)                 | 40                                                                                   |
| Enclosure Type             | Core & Coil                                                                          |
| Enclosure Size             | See Core & Coil Chart                                                                |
| Finish/Colour              | N/A                                                                                  |
| Standards & Certifications | CSA Certified File No. LR34493, UL Listed File No. E110286, ISO 9001:2015 Registered |