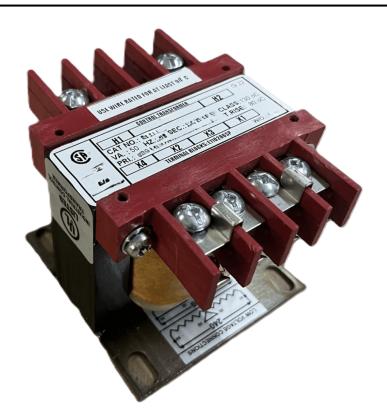

# \$111.02 CAD

Single Phase Control Transformer with a capacity of 75VA, transforming 600 Volts to 12/24 Volts

SKU: CS75H-Z

**Categories:** Control Transformers

#### SCHEMATIC/DIAGRAM AND DIMENSION PICTURES

Single Phase Control Transformer with a capacity of 75VA, transforming 600 Volts to 12/24 Volts