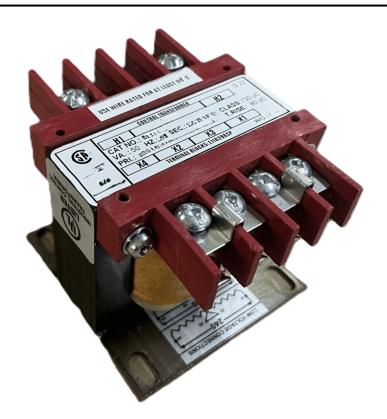

# \$111.02 CAD

Single Phase Control Transformer with a capacity of 75VA, transforming 600 Volts to 12/24 Volts

SKU: CS75H-Z

**Categories:** Control Transformers

#### SCHEMATIC/DIAGRAM AND DIMENSION PICTURES

Single Phase Control Transformer with a capacity of 75VA, transforming 600 Volts to 12/24 Volts