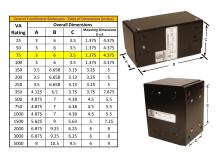

#### **SCHEMATIC/DIAGRAM AND DIMENSION PICTURES**

Single Phase Control Transformer with a capacity of 75VA, transforming 600 Volts to 12/24 Volts