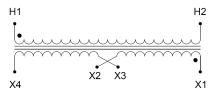

#### **SCHEMATIC/DIAGRAM AND DIMENSION PICTURES**

Single Phase Control Transformer with a capacity of 75VA, transforming 600 Volts to 12/24 Volts

## **PRODUCT SPECIFICATIONS**

| Weight                     | 5 lbs                                                                                |
|----------------------------|--------------------------------------------------------------------------------------|
| Phases                     | 1                                                                                    |
| Connection                 | 1Ph-CT-SD-SD                                                                         |
| Primary Voltage            | 600                                                                                  |
| Primary Max Current        | <u>0.13A</u>                                                                         |
| Primary Markings           | H1-H2                                                                                |
| Primary Terminals          | <u>Leads</u>                                                                         |
| Secondary Voltage          | 12/24                                                                                |
| Secondary Max Current      | 6.25A                                                                                |
| Secondary Markings         | <u>X1-X2-X3-X4</u>                                                                   |
| Secondary Terminals        | <u>Leads</u>                                                                         |
| Primary Taps               | N/A                                                                                  |
| Conductor Material         | Copper                                                                               |
| Temperatue Rise            | 80°C                                                                                 |
| Insuation Class            | 130°C (Class B)                                                                      |
| BIL (Insulation) Level     | <u>10kV</u>                                                                          |
| Efficiency (@35% Load) %   | N/A                                                                                  |
| Impedance Range            | 5.0 - 7.0%                                                                           |
| Sound (db)                 | 40                                                                                   |
| Enclosure Type             | Type-1 Indoor                                                                        |
| Enclosure Size             | See Enclosure Chart                                                                  |
| Standards & Certifications | CSA Certified File No. LR34493, UL Listed File No. E110286, ISO 9001:2015 Registered |
| VA                         |                                                                                      |