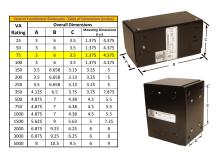

#### SCHEMATIC/DIAGRAM AND DIMENSION PICTURES

Single Phase Control Transformer with a capacity of 75VA, transforming 600 Volts to 12/24 Volts