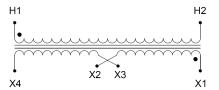

#### SCHEMATIC/DIAGRAM AND DIMENSION PICTURES

Single Phase Control Transformer with a capacity of 75VA, transforming 600 Volts to 12/24 Volts

#### PRODUCT SPECIFICATIONS

| PRODUCT SPECIFICATIONS     |                                                                                      |
|----------------------------|--------------------------------------------------------------------------------------|
| Weight                     | 5 lbs                                                                                |
| Phases                     | 1                                                                                    |
| Connection                 | 1Ph-CT-SD-SD                                                                         |
| Primary Voltage            | 600                                                                                  |
| Primary Max Current        | 0.13A                                                                                |
| Primary Markings           | H1-H2                                                                                |
| Primary Terminals          | <u>Leads</u>                                                                         |
| Secondary Voltage          | 12/24                                                                                |
| Secondary Max Current      | 6.25A                                                                                |
| Secondary Markings         | X1-X2-X3-X4                                                                          |
| Secondary Terminals        | <u>Leads</u>                                                                         |
| Primary Taps               | N/A                                                                                  |
| Conductor Material         | Copper                                                                               |
| Temperatue Rise            | 80°C                                                                                 |
| Insuation Class            | 130°C (Class B)                                                                      |
| BIL (Insulation) Level     | 10kV                                                                                 |
| Efficiency (@35% Load) %   | N/A                                                                                  |
| Impedance Range            | <u>5.0 – 7.0%</u>                                                                    |
| Sound (db)                 | 40                                                                                   |
| Enclosure Type             | Type-1 Indoor                                                                        |
| Enclosure Size             | See Enclosure Chart                                                                  |
| Standards & Certifications | CSA Certified File No. LR34493, UL Listed File No. E110286, ISO 9001:2015 Registered |
| VA                         |                                                                                      |