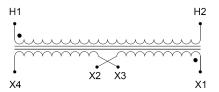

#### SCHEMATIC/DIAGRAM AND DIMENSION PICTURES

Single Phase Control Transformer with a capacity of 75VA, transforming 600 Volts to 12/24 Volts

#### PRODUCT SPECIFICATIONS

| PRODUCT SPECIFICATIONS     |                                                                                      |
|----------------------------|--------------------------------------------------------------------------------------|
| Weight                     | 5 lbs                                                                                |
| Phases                     | 1                                                                                    |
| Connection                 | 1Ph-CT-SD-SD                                                                         |
| Primary Voltage            | 600                                                                                  |
| Primary Max Current        | <u>0.13A</u>                                                                         |
| Primary Markings           | H1-H2                                                                                |
| Primary Terminals          | <u>Leads</u>                                                                         |
| Secondary Voltage          | 12/24                                                                                |
| Secondary Max Current      | 6.25A                                                                                |
| Secondary Markings         | X1-X2-X3-X4                                                                          |
| Secondary Terminals        | <u>Leads</u>                                                                         |
| Primary Taps               | N/A                                                                                  |
| Conductor Material         | Copper                                                                               |
| Temperatue Rise            | 80°C                                                                                 |
| Insuation Class            | 130°C (Class B)                                                                      |
| BIL (Insulation) Level     | 10kV                                                                                 |
| Efficiency (@35% Load) %   | N/A                                                                                  |
| Impedance Range            | <u>5.0 – 7.0%</u>                                                                    |
| Sound (db)                 | 40                                                                                   |
| Enclosure Type             | Type-1 Indoor                                                                        |
| Enclosure Size             | See Enclosure Chart                                                                  |
| Standards & Certifications | CSA Certified File No. LR34493, UL Listed File No. E110286, ISO 9001:2015 Registered |
| VA                         |                                                                                      |