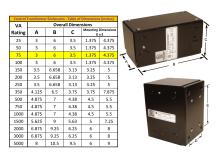

#### SCHEMATIC/DIAGRAM AND DIMENSION PICTURES

Single Phase Control Transformer with a capacity of 75VA, transforming 600 Volts to 12/24 Volts

#### PRODUCT SPECIFICATIONS

| PRODUCT SPECIFICATIONS     |                                                                                      |
|----------------------------|--------------------------------------------------------------------------------------|
| Weight                     | 5 lbs                                                                                |
| Phases                     | 1                                                                                    |
| Connection                 | 1Ph-CT-SD-SD                                                                         |
| Primary Voltage            | 600                                                                                  |
| Primary Max Current        | <u>0.13A</u>                                                                         |
| Primary Markings           | H1-H2                                                                                |
| Primary Terminals          | <u>Leads</u>                                                                         |
| Secondary Voltage          | 12/24                                                                                |
| Secondary Max Current      | 6.25A                                                                                |
| Secondary Markings         | X1-X2-X3-X4                                                                          |
| Secondary Terminals        | <u>Leads</u>                                                                         |
| Primary Taps               | N/A                                                                                  |
| Conductor Material         | Copper                                                                               |
| Temperatue Rise            | 80°C                                                                                 |
| Insuation Class            | 130°C (Class B)                                                                      |
| BIL (Insulation) Level     | 10kV                                                                                 |
| Efficiency (@35% Load) %   | N/A                                                                                  |
| Impedance Range            | <u>5.0 – 7.0%</u>                                                                    |
| Sound (db)                 | 40                                                                                   |
| Enclosure Type             | Type-1 Indoor                                                                        |
| Enclosure Size             | See Enclosure Chart                                                                  |
| Standards & Certifications | CSA Certified File No. LR34493, UL Listed File No. E110286, ISO 9001:2015 Registered |
| VA                         |                                                                                      |