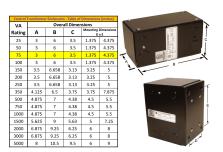

#### SCHEMATIC/DIAGRAM AND DIMENSION PICTURES

Single Phase Control Transformer with a capacity of 75VA, transforming 600 Volts to 12/24 Volts

#### PRODUCT SPECIFICATIONS

| PRODUCT SPECIFICATIONS     |                                                                                      |
|----------------------------|--------------------------------------------------------------------------------------|
| Weight                     | 5 lbs                                                                                |
| Phases                     | 1                                                                                    |
| Connection                 | 1Ph-CT-SD-SD                                                                         |
| Primary Voltage            | 600                                                                                  |
| Primary Max Current        | 0.13A                                                                                |
| Primary Markings           | H1-H2                                                                                |
| Primary Terminals          | <u>Leads</u>                                                                         |
| Secondary Voltage          | 12/24                                                                                |
| Secondary Max Current      | 6.25A                                                                                |
| Secondary Markings         | X1-X2-X3-X4                                                                          |
| Secondary Terminals        | <u>Leads</u>                                                                         |
| Primary Taps               | N/A                                                                                  |
| Conductor Material         | <u>Copper</u>                                                                        |
| Temperatue Rise            | 80°C                                                                                 |
| Insuation Class            | 130°C (Class B)                                                                      |
| BIL (Insulation) Level     | 10kV                                                                                 |
| Efficiency (@35% Load) %   | N/A                                                                                  |
| Impedance Range            | <u>5.0 – 7.0%</u>                                                                    |
| Sound (db)                 | 40                                                                                   |
| Enclosure Type             | Type-1 Indoor                                                                        |
| Enclosure Size             | See Enclosure Chart                                                                  |
| Standards & Certifications | CSA Certified File No. LR34493, UL Listed File No. E110286, ISO 9001:2015 Registered |
| VA                         |                                                                                      |