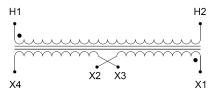

#### SCHEMATIC/DIAGRAM AND DIMENSION PICTURES

Single Phase Control Transformer with a capacity of 75VA, transforming 600 Volts to 12/24 Volts

#### PRODUCT SPECIFICATIONS

| PRODUCT SPECIFICATIONS     |                                                                                      |
|----------------------------|--------------------------------------------------------------------------------------|
| Weight                     | 5 lbs                                                                                |
| Phases                     | 1                                                                                    |
| Connection                 | 1Ph-CT-SD-SD                                                                         |
| Primary Voltage            | 600                                                                                  |
| Primary Max Current        | 0.13A                                                                                |
| Primary Markings           | H1-H2                                                                                |
| Primary Terminals          | <u>Leads</u>                                                                         |
| Secondary Voltage          | 12/24                                                                                |
| Secondary Max Current      | 6.25A                                                                                |
| Secondary Markings         | X1-X2-X3-X4                                                                          |
| Secondary Terminals        | <u>Leads</u>                                                                         |
| Primary Taps               | N/A                                                                                  |
| Conductor Material         | <u>Copper</u>                                                                        |
| Temperatue Rise            | 80°C                                                                                 |
| Insuation Class            | 130°C (Class B)                                                                      |
| BIL (Insulation) Level     | 10kV                                                                                 |
| Efficiency (@35% Load) %   | N/A                                                                                  |
| Impedance Range            | <u>5.0 – 7.0%</u>                                                                    |
| Sound (db)                 | 40                                                                                   |
| Enclosure Type             | Type-1 Indoor                                                                        |
| Enclosure Size             | See Enclosure Chart                                                                  |
| Standards & Certifications | CSA Certified File No. LR34493, UL Listed File No. E110286, ISO 9001:2015 Registered |
| VA                         |                                                                                      |