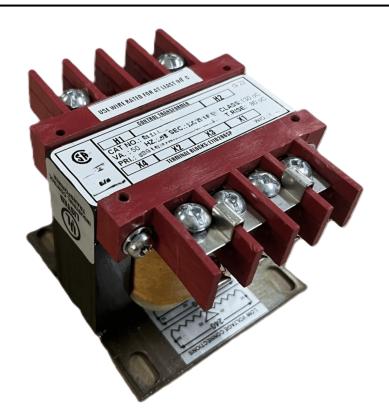

# \$111.02 CAD

Single Phase Control Transformer with a capacity of 75VA, transforming 600 Volts to 12/24 Volts

SKU: CS75J-Z

**Categories:** Control Transformers

#### SCHEMATIC/DIAGRAM AND DIMENSION PICTURES

Single Phase Control Transformer with a capacity of 75VA, transforming 600 Volts to 12/24 Volts