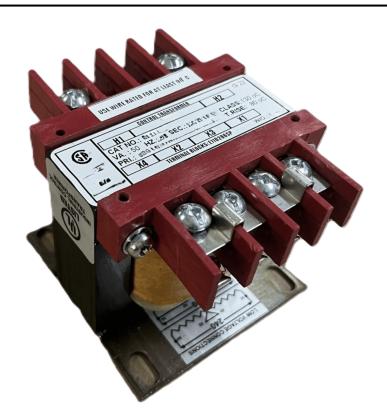

# \$111.02 CAD

Single Phase Control Transformer with a capacity of 75VA, transforming 600 Volts to 12/24 Volts

SKU: CS75J-Z

**Categories:** Control Transformers

### **PRODUCT SPECIFICATIONS**

| PRODUCT SPECIFICATIONS     |                                                                                      |
|----------------------------|--------------------------------------------------------------------------------------|
| Weight                     | 5 lbs                                                                                |
| Phases                     | 1                                                                                    |
| Connection                 | 1Ph-CT-SD-SD                                                                         |
| Primary Voltage            | 600                                                                                  |
| Primary Max Current        | <u>0.13A</u>                                                                         |
| Primary Markings           | <u>H1-H2</u>                                                                         |
| Primary Terminals          | <u>Terminals</u>                                                                     |
| Secondary Voltage          | 12/24                                                                                |
| Secondary Max Current      | 6.25A                                                                                |
| Secondary Markings         | X1-X2-X3-X4                                                                          |
| Secondary Terminals        | <u>Terminals</u>                                                                     |
| Primary Taps               | N/A                                                                                  |
| Conductor Material         | Copper                                                                               |
| Temperatue Rise            | 80°C                                                                                 |
| Insuation Class            | 130°C (Class B)                                                                      |
| BIL (Insulation) Level     | 10kV                                                                                 |
| Efficiency (@35% Load) %   | N/A                                                                                  |
| Impedance Range            | <u>5.0 - 7.0%</u>                                                                    |
| Sound (db)                 | 40                                                                                   |
| Enclosure Type             | Core & Coil                                                                          |
| Enclosure Size             | See Core & Coil Chart                                                                |
| Finish/Colour              | N/A                                                                                  |
| Standards & Certifications | CSA Certified File No. LR34493, UL Listed File No. E110286, ISO 9001:2015 Registered |