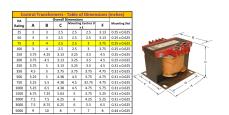

#### SCHEMATIC/DIAGRAM AND DIMENSION PICTURES

Single Phase Control Transformer with a capacity of 75VA, transforming 600 Volts to 12/24 Volts

### **PRODUCT SPECIFICATIONS**

| PRODUCT SPECIFICATIONS     |                                                                                      |
|----------------------------|--------------------------------------------------------------------------------------|
| Weight                     | 5 lbs                                                                                |
| Phases                     | 1                                                                                    |
| Connection                 | 1Ph-CT-SD-SD                                                                         |
| Primary Voltage            | 600                                                                                  |
| Primary Max Current        | <u>0.13A</u>                                                                         |
| Primary Markings           | <u>H1-H2</u>                                                                         |
| Primary Terminals          | <u>Terminals</u>                                                                     |
| Secondary Voltage          | 12/24                                                                                |
| Secondary Max Current      | 6.25A                                                                                |
| Secondary Markings         | X1-X2-X3-X4                                                                          |
| Secondary Terminals        | <u>Terminals</u>                                                                     |
| Primary Taps               | N/A                                                                                  |
| Conductor Material         | Copper                                                                               |
| Temperatue Rise            | 80°C                                                                                 |
| Insuation Class            | 130°C (Class B)                                                                      |
| BIL (Insulation) Level     | 10kV                                                                                 |
| Efficiency (@35% Load) %   | N/A                                                                                  |
| Impedance Range            | <u>5.0 - 7.0%</u>                                                                    |
| Sound (db)                 | 40                                                                                   |
| Enclosure Type             | Core & Coil                                                                          |
| Enclosure Size             | See Core & Coil Chart                                                                |
| Finish/Colour              | N/A                                                                                  |
| Standards & Certifications | CSA Certified File No. LR34493, UL Listed File No. E110286, ISO 9001:2015 Registered |