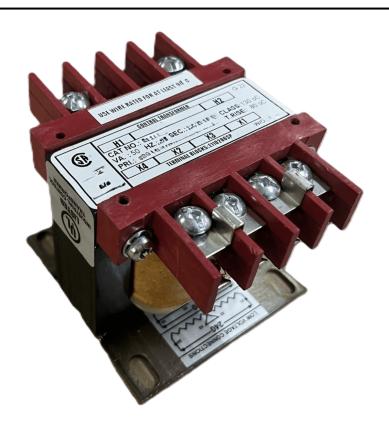

# \$111.02 CAD

Single Phase Control Transformer with a capacity of 75VA, transforming 600 Volts to 12/24 Volts

SKU: CS75J-Z

**Categories:** Control Transformers

#### SCHEMATIC/DIAGRAM AND DIMENSION PICTURES

Single Phase Control Transformer with a capacity of 75VA, transforming 600 Volts to 12/24 Volts

### **PRODUCT SPECIFICATIONS**

| PRODUCT SPECIFICATIONS     |                                                                                      |
|----------------------------|--------------------------------------------------------------------------------------|
| Weight                     | 5 lbs                                                                                |
| Phases                     | 1                                                                                    |
| Connection                 | 1Ph-CT-SD-SD                                                                         |
| Primary Voltage            | 600                                                                                  |
| Primary Max Current        | <u>0.13A</u>                                                                         |
| Primary Markings           | <u>H1-H2</u>                                                                         |
| Primary Terminals          | <u>Terminals</u>                                                                     |
| Secondary Voltage          | 12/24                                                                                |
| Secondary Max Current      | 6.25A                                                                                |
| Secondary Markings         | X1-X2-X3-X4                                                                          |
| Secondary Terminals        | <u>Terminals</u>                                                                     |
| Primary Taps               | N/A                                                                                  |
| Conductor Material         | Copper                                                                               |
| Temperatue Rise            | 80°C                                                                                 |
| Insuation Class            | 130°C (Class B)                                                                      |
| BIL (Insulation) Level     | 10kV                                                                                 |
| Efficiency (@35% Load) %   | N/A                                                                                  |
| Impedance Range            | <u>5.0 - 7.0%</u>                                                                    |
| Sound (db)                 | 40                                                                                   |
| Enclosure Type             | Core & Coil                                                                          |
| Enclosure Size             | See Core & Coil Chart                                                                |
| Finish/Colour              | N/A                                                                                  |
| Standards & Certifications | CSA Certified File No. LR34493, UL Listed File No. E110286, ISO 9001:2015 Registered |