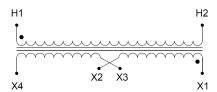

#### SCHEMATIC/DIAGRAM AND DIMENSION PICTURES

Single Phase Control Transformer with a capacity of 75VA, transforming 600 Volts to 12/24 Volts

### **PRODUCT SPECIFICATIONS**

| PRODUCT SPECIFICATIONS     |                                                                                      |
|----------------------------|--------------------------------------------------------------------------------------|
| Weight                     | 5 lbs                                                                                |
| Phases                     | 1                                                                                    |
| Connection                 | 1Ph-CT-SD-SD                                                                         |
| Primary Voltage            | 600                                                                                  |
| Primary Max Current        | <u>0.13A</u>                                                                         |
| Primary Markings           | <u>H1-H2</u>                                                                         |
| Primary Terminals          | <u>Terminals</u>                                                                     |
| Secondary Voltage          | 12/24                                                                                |
| Secondary Max Current      | 6.25A                                                                                |
| Secondary Markings         | X1-X2-X3-X4                                                                          |
| Secondary Terminals        | <u>Terminals</u>                                                                     |
| Primary Taps               | N/A                                                                                  |
| Conductor Material         | Copper                                                                               |
| Temperatue Rise            | 80°C                                                                                 |
| Insuation Class            | 130°C (Class B)                                                                      |
| BIL (Insulation) Level     | 10kV                                                                                 |
| Efficiency (@35% Load) %   | N/A                                                                                  |
| Impedance Range            | <u>5.0 - 7.0%</u>                                                                    |
| Sound (db)                 | 40                                                                                   |
| Enclosure Type             | Core & Coil                                                                          |
| Enclosure Size             | See Core & Coil Chart                                                                |
| Finish/Colour              | N/A                                                                                  |
| Standards & Certifications | CSA Certified File No. LR34493, UL Listed File No. E110286, ISO 9001:2015 Registered |