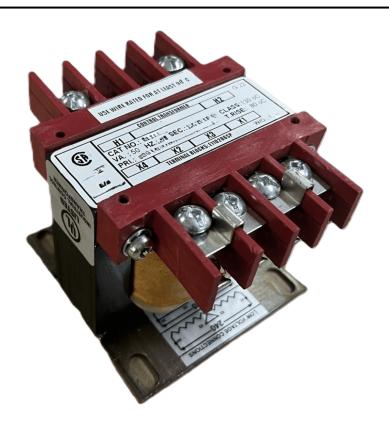

# \$111.02 CAD

Single Phase Control Transformer with a capacity of 75VA, transforming 600 Volts to 12/24 Volts

SKU: CS75J-Z

**Categories:** Control Transformers

#### SCHEMATIC/DIAGRAM AND DIMENSION PICTURES

Single Phase Control Transformer with a capacity of 75VA, transforming 600 Volts to 12/24 Volts