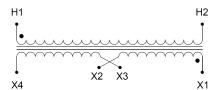

#### SCHEMATIC/DIAGRAM AND DIMENSION PICTURES

Single Phase Control Transformer with a capacity of 75VA, transforming 600 Volts to 12/24 Volts

### **PRODUCT SPECIFICATIONS**

| Weight                     | 5 lbs                                                                                |
|----------------------------|--------------------------------------------------------------------------------------|
| Phases                     | 1                                                                                    |
| Connection                 | 1Ph-CT-SD-SD                                                                         |
| Primary Voltage            | 600                                                                                  |
| Primary Max Current        | <u>0.13A</u>                                                                         |
| Primary Markings           | H1-H2                                                                                |
| Primary Terminals          | <u>Terminals</u>                                                                     |
| Secondary Voltage          | 12/24                                                                                |
| Secondary Max Current      | 6.25A                                                                                |
| Secondary Markings         | <u>X1-X2-X3-X4</u>                                                                   |
| Secondary Terminals        | <u>Terminals</u>                                                                     |
| Primary Taps               | N/A                                                                                  |
| Conductor Material         | Copper                                                                               |
| Temperatue Rise            | 80°C                                                                                 |
| Insuation Class            | 130°C (Class B)                                                                      |
| BIL (Insulation) Level     | <u>10kV</u>                                                                          |
| Efficiency (@35% Load) %   | N/A                                                                                  |
| Impedance Range            | 5.0 - 7.0%                                                                           |
| Sound (db)                 | 40                                                                                   |
| Enclosure Type             | Core & Coil                                                                          |
| Enclosure Size             | See Core & Coil Chart                                                                |
| Finish/Colour              | N/A                                                                                  |
| Standards & Certifications | CSA Certified File No. LR34493, UL Listed File No. E110286, ISO 9001:2015 Registered |