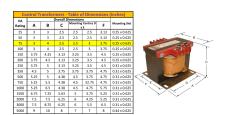

#### SCHEMATIC/DIAGRAM AND DIMENSION PICTURES

Single Phase Control Transformer with a capacity of 75VA, transforming 600 Volts to 12/24 Volts

### **PRODUCT SPECIFICATIONS**

| Weight                     | 5 lbs                                                                                |
|----------------------------|--------------------------------------------------------------------------------------|
| Phases                     | 1                                                                                    |
| Connection                 | 1Ph-CT-SD-SD                                                                         |
| Primary Voltage            | 600                                                                                  |
| Primary Max Current        | <u>0.13A</u>                                                                         |
| Primary Markings           | H1-H2                                                                                |
| Primary Terminals          | <u>Terminals</u>                                                                     |
| Secondary Voltage          | 12/24                                                                                |
| Secondary Max Current      | 6.25A                                                                                |
| Secondary Markings         | <u>X1-X2-X3-X4</u>                                                                   |
| Secondary Terminals        | <u>Terminals</u>                                                                     |
| Primary Taps               | N/A                                                                                  |
| Conductor Material         | Copper                                                                               |
| Temperatue Rise            | 80°C                                                                                 |
| Insuation Class            | 130°C (Class B)                                                                      |
| BIL (Insulation) Level     | <u>10kV</u>                                                                          |
| Efficiency (@35% Load) %   | N/A                                                                                  |
| Impedance Range            | 5.0 - 7.0%                                                                           |
| Sound (db)                 | 40                                                                                   |
| Enclosure Type             | Core & Coil                                                                          |
| Enclosure Size             | See Core & Coil Chart                                                                |
| Finish/Colour              | N/A                                                                                  |
| Standards & Certifications | CSA Certified File No. LR34493, UL Listed File No. E110286, ISO 9001:2015 Registered |