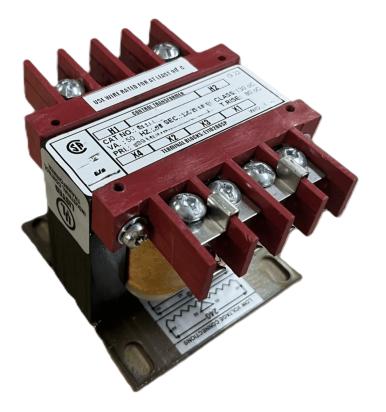

# \$111.02 CAD

Single Phase Control Transformer with a capacity of 75VA, transforming 480 Volts to 240/480 Volts

SKU: CS75H-L Categories: <u>Control Transformers</u>

#### **PRODUCT SPECIFICATIONS**

| Weight                     | 14 lbs                                                                                                |
|----------------------------|-------------------------------------------------------------------------------------------------------|
| Phases                     | 1                                                                                                     |
| Connection                 | <u>1Ph-CT-SD-SD</u>                                                                                   |
| Primary Voltage            | <u>480</u>                                                                                            |
| Primary Max Current        | <u>0.16A</u>                                                                                          |
| Primary Markings           | <u>H1-H2</u>                                                                                          |
| Primary Terminals          | Terminals                                                                                             |
| Secondary Voltage          | 240/480                                                                                               |
| Secondary Max Current      | <u>0.31A</u>                                                                                          |
| Secondary Markings         | <u>X1-X2-X3-X4</u>                                                                                    |
| Secondary Terminals        | Terminals                                                                                             |
| Primary Taps               | N/A                                                                                                   |
| Conductor Material         | <u>Copper</u>                                                                                         |
| Temperatue Rise            | <u>80°C</u>                                                                                           |
| Insuation Class            | <u>130°C (Class B)</u>                                                                                |
| BIL (Insulation) Level     | <u>10kV</u>                                                                                           |
| Efficiency (@35% Load) %   | <u>N/A</u>                                                                                            |
| Impedance Range            | <u>5.0 – 7.0%</u>                                                                                     |
| Sound (db)                 | <u>40</u>                                                                                             |
| Enclosure Type             | Core & Coil                                                                                           |
| Enclosure Size             | See Core & Coil Chart                                                                                 |
| Finish/Colour              | N/A                                                                                                   |
| Standards & Certifications | <u>CSA Certified File No. LR34493, UL Listed File No. E110286, ISO 9001:2015</u><br><u>Registered</u> |