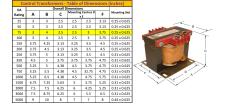

#### SCHEMATIC/DIAGRAM AND DIMENSION PICTURES

Single Phase Control Transformer with a capacity of 75VA, transforming 480 Volts to 240/480 Volts

**OFFICIAL QUOTE** 

#### **PRODUCT SPECIFICATIONS**

| Weight                     | 14 lbs                                                                                                |
|----------------------------|-------------------------------------------------------------------------------------------------------|
| Phases                     | 1                                                                                                     |
| Connection                 | <u>1Ph-CT-SD-SD</u>                                                                                   |
| Primary Voltage            | <u>480</u>                                                                                            |
| Primary Max Current        | <u>0.16A</u>                                                                                          |
| Primary Markings           | <u>H1-H2</u>                                                                                          |
| Primary Terminals          | Terminals                                                                                             |
| Secondary Voltage          | 240/480                                                                                               |
| Secondary Max Current      | <u>0.31A</u>                                                                                          |
| Secondary Markings         | <u>X1-X2-X3-X4</u>                                                                                    |
| Secondary Terminals        | Terminals                                                                                             |
| Primary Taps               | N/A                                                                                                   |
| Conductor Material         | <u>Copper</u>                                                                                         |
| Temperatue Rise            | <u>80°C</u>                                                                                           |
| Insuation Class            | <u>130°C (Class B)</u>                                                                                |
| BIL (Insulation) Level     | <u>10kV</u>                                                                                           |
| Efficiency (@35% Load) %   | <u>N/A</u>                                                                                            |
| Impedance Range            | <u>5.0 – 7.0%</u>                                                                                     |
| Sound (db)                 | <u>40</u>                                                                                             |
| Enclosure Type             | Core & Coil                                                                                           |
| Enclosure Size             | See Core & Coil Chart                                                                                 |
| Finish/Colour              | N/A                                                                                                   |
| Standards & Certifications | <u>CSA Certified File No. LR34493, UL Listed File No. E110286, ISO 9001:2015</u><br><u>Registered</u> |