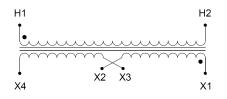

#### SCHEMATIC/DIAGRAM AND DIMENSION PICTURES

Single Phase Control Transformer with a capacity of 75VA, transforming 480 Volts to 240/480 Volts

**OFFICIAL QUOTE** 

#### **PRODUCT SPECIFICATIONS**

| Weight                     | 14 lbs                                                                                                |
|----------------------------|-------------------------------------------------------------------------------------------------------|
| Phases                     | 1                                                                                                     |
| Connection                 | <u>1Ph-CT-SD-SD</u>                                                                                   |
| Primary Voltage            | <u>480</u>                                                                                            |
| Primary Max Current        | <u>0.16A</u>                                                                                          |
| Primary Markings           | <u>H1-H2</u>                                                                                          |
| Primary Terminals          | Terminals                                                                                             |
| Secondary Voltage          | 240/480                                                                                               |
| Secondary Max Current      | <u>0.31A</u>                                                                                          |
| Secondary Markings         | <u>X1-X2-X3-X4</u>                                                                                    |
| Secondary Terminals        | Terminals                                                                                             |
| Primary Taps               | N/A                                                                                                   |
| Conductor Material         | <u>Copper</u>                                                                                         |
| Temperatue Rise            | <u>80°C</u>                                                                                           |
| Insuation Class            | <u>130°C (Class B)</u>                                                                                |
| BIL (Insulation) Level     | <u>10kV</u>                                                                                           |
| Efficiency (@35% Load) %   | <u>N/A</u>                                                                                            |
| Impedance Range            | <u>5.0 – 7.0%</u>                                                                                     |
| Sound (db)                 | <u>40</u>                                                                                             |
| Enclosure Type             | Core & Coil                                                                                           |
| Enclosure Size             | See Core & Coil Chart                                                                                 |
| Finish/Colour              | N/A                                                                                                   |
| Standards & Certifications | <u>CSA Certified File No. LR34493, UL Listed File No. E110286, ISO 9001:2015</u><br><u>Registered</u> |