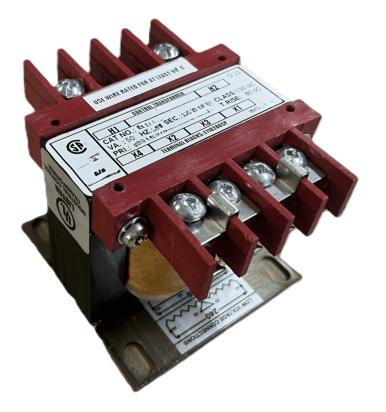

#### **PRODUCT SPECIFICATIONS**

| Weight                     | 14 lbs                                                                                                |
|----------------------------|-------------------------------------------------------------------------------------------------------|
| Phases                     | 1                                                                                                     |
| Connection                 | <u>1Ph-CT-SD-SD</u>                                                                                   |
| Primary Voltage            | <u>480</u>                                                                                            |
| Primary Max Current        | <u>0.16A</u>                                                                                          |
| Primary Markings           | <u>H1-H2</u>                                                                                          |
| Primary Terminals          | Terminals                                                                                             |
| Secondary Voltage          | 240/480                                                                                               |
| Secondary Max Current      | <u>0.31A</u>                                                                                          |
| Secondary Markings         | <u>X1-X2-X3-X4</u>                                                                                    |
| Secondary Terminals        | Terminals                                                                                             |
| Primary Taps               | N/A                                                                                                   |
| Conductor Material         | <u>Copper</u>                                                                                         |
| Temperatue Rise            | <u>80°C</u>                                                                                           |
| Insuation Class            | <u>130°C (Class B)</u>                                                                                |
| BIL (Insulation) Level     | <u>10kV</u>                                                                                           |
| Efficiency (@35% Load) %   | <u>N/A</u>                                                                                            |
| Impedance Range            | <u>5.0 – 7.0%</u>                                                                                     |
| Sound (db)                 | <u>40</u>                                                                                             |
| Enclosure Type             | Core & Coil                                                                                           |
| Enclosure Size             | See Core & Coil Chart                                                                                 |
| Finish/Colour              | N/A                                                                                                   |
| Standards & Certifications | <u>CSA Certified File No. LR34493, UL Listed File No. E110286, ISO 9001:2015</u><br><u>Registered</u> |