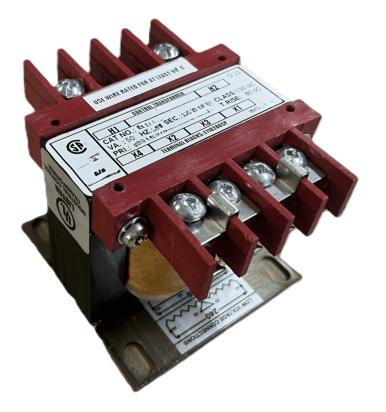

#### **PRODUCT SPECIFICATIONS**

| Weight                     | 14 lbs                                                                                                |
|----------------------------|-------------------------------------------------------------------------------------------------------|
| Phases                     | 1                                                                                                     |
| Connection                 | <u>1Ph-CT-SD-SD</u>                                                                                   |
| Primary Voltage            | <u>480</u>                                                                                            |
| Primary Max Current        | <u>0.16A</u>                                                                                          |
| Primary Markings           | <u>H1-H2</u>                                                                                          |
| Primary Terminals          | Terminals                                                                                             |
| Secondary Voltage          | 240/480                                                                                               |
| Secondary Max Current      | <u>0.31A</u>                                                                                          |
| Secondary Markings         | <u>X1-X2-X3-X4</u>                                                                                    |
| Secondary Terminals        | <u>Terminals</u>                                                                                      |
| Primary Taps               | N/A                                                                                                   |
| Conductor Material         | <u>Copper</u>                                                                                         |
| Temperatue Rise            | <u>80°C</u>                                                                                           |
| Insuation Class            | <u>130°C (Class B)</u>                                                                                |
| BIL (Insulation) Level     | <u>10kV</u>                                                                                           |
| Efficiency (@35% Load) %   | <u>N/A</u>                                                                                            |
| Impedance Range            | <u>5.0 – 7.0%</u>                                                                                     |
| Sound (db)                 | <u>40</u>                                                                                             |
| Enclosure Type             | Core & Coil                                                                                           |
| Enclosure Size             | See Core & Coil Chart                                                                                 |
| Finish/Colour              | N/A                                                                                                   |
| Standards & Certifications | <u>CSA Certified File No. LR34493, UL Listed File No. E110286, ISO 9001:2015</u><br><u>Registered</u> |