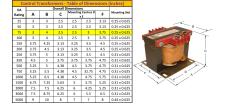

#### **PRODUCT SPECIFICATIONS**

| Weight                     | 14 lbs                                                                                                |
|----------------------------|-------------------------------------------------------------------------------------------------------|
| Phases                     | 1                                                                                                     |
| Connection                 | <u>1Ph-CT-SD-SD</u>                                                                                   |
| Primary Voltage            | <u>480</u>                                                                                            |
| Primary Max Current        | <u>0.16A</u>                                                                                          |
| Primary Markings           | <u>H1-H2</u>                                                                                          |
| Primary Terminals          | Terminals                                                                                             |
| Secondary Voltage          | 240/480                                                                                               |
| Secondary Max Current      | <u>0.31A</u>                                                                                          |
| Secondary Markings         | <u>X1-X2-X3-X4</u>                                                                                    |
| Secondary Terminals        | <u>Terminals</u>                                                                                      |
| Primary Taps               | N/A                                                                                                   |
| Conductor Material         | <u>Copper</u>                                                                                         |
| Temperatue Rise            | <u>80°C</u>                                                                                           |
| Insuation Class            | <u>130°C (Class B)</u>                                                                                |
| BIL (Insulation) Level     | <u>10kV</u>                                                                                           |
| Efficiency (@35% Load) %   | <u>N/A</u>                                                                                            |
| Impedance Range            | <u>5.0 – 7.0%</u>                                                                                     |
| Sound (db)                 | <u>40</u>                                                                                             |
| Enclosure Type             | Core & Coil                                                                                           |
| Enclosure Size             | See Core & Coil Chart                                                                                 |
| Finish/Colour              | N/A                                                                                                   |
| Standards & Certifications | <u>CSA Certified File No. LR34493, UL Listed File No. E110286, ISO 9001:2015</u><br><u>Registered</u> |