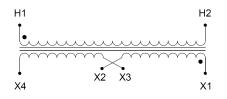

#### **PRODUCT SPECIFICATIONS**

| Weight                     | 14 lbs                                                                                                |
|----------------------------|-------------------------------------------------------------------------------------------------------|
| Phases                     | 1                                                                                                     |
| Connection                 | <u>1Ph-CT-SD-SD</u>                                                                                   |
| Primary Voltage            | <u>480</u>                                                                                            |
| Primary Max Current        | <u>0.16A</u>                                                                                          |
| Primary Markings           | <u>H1-H2</u>                                                                                          |
| Primary Terminals          | Terminals                                                                                             |
| Secondary Voltage          | 240/480                                                                                               |
| Secondary Max Current      | <u>0.31A</u>                                                                                          |
| Secondary Markings         | <u>X1-X2-X3-X4</u>                                                                                    |
| Secondary Terminals        | <u>Terminals</u>                                                                                      |
| Primary Taps               | N/A                                                                                                   |
| Conductor Material         | <u>Copper</u>                                                                                         |
| Temperatue Rise            | <u>80°C</u>                                                                                           |
| Insuation Class            | <u>130°C (Class B)</u>                                                                                |
| BIL (Insulation) Level     | <u>10kV</u>                                                                                           |
| Efficiency (@35% Load) %   | <u>N/A</u>                                                                                            |
| Impedance Range            | <u>5.0 – 7.0%</u>                                                                                     |
| Sound (db)                 | <u>40</u>                                                                                             |
| Enclosure Type             | Core & Coil                                                                                           |
| Enclosure Size             | See Core & Coil Chart                                                                                 |
| Finish/Colour              | N/A                                                                                                   |
| Standards & Certifications | <u>CSA Certified File No. LR34493, UL Listed File No. E110286, ISO 9001:2015</u><br><u>Registered</u> |