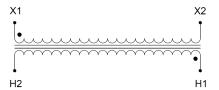

### SCHEMATIC/DIAGRAM AND DIMENSION PICTURES

Single Phase Control Transformer with a capacity of 75VA, transforming 480 Volts to 120 Volts

### **PRODUCT SPECIFICATIONS**

| PRODUCT SPECIFICATIONS     |                                                                                       |
|----------------------------|---------------------------------------------------------------------------------------|
| Weight                     | 3 lbs                                                                                 |
| Phases                     | 1                                                                                     |
| Connection                 | 1Ph-CT-SS-SU                                                                          |
| Primary Voltage            | 480                                                                                   |
| Primary Max Current        | <u>0.16A</u>                                                                          |
| Primary Markings           | H1-H2                                                                                 |
| Primary Terminals          | Leads                                                                                 |
| Secondary Voltage          | 120                                                                                   |
| Secondary Max Current      | 0.63A                                                                                 |
| Secondary Markings         | <u>X1-X2</u>                                                                          |
| Secondary Terminals        | Leads                                                                                 |
| Primary Taps               | N/A                                                                                   |
| Conductor Material         | Copper                                                                                |
| Temperatue Rise            | 80°C                                                                                  |
| Insuation Class            | 130°C (Class B)                                                                       |
| BIL (Insulation) Level     | 10kV                                                                                  |
| Efficiency (@35% Load) %   | N/A                                                                                   |
| Impedance Range            | <u>5.0 - 7.0%</u>                                                                     |
| Sound (db)                 | 40                                                                                    |
| Enclosure Type             | Type-1 Indoor                                                                         |
| Enclosure Size             | See Enclosure Chart                                                                   |
| Finish/Colour              | Semigloss - Black                                                                     |
| Standards & Certifications | CSA Certified File No. LR34493, UL Listed File No. E110286, ISO 9001:2015  Registered |