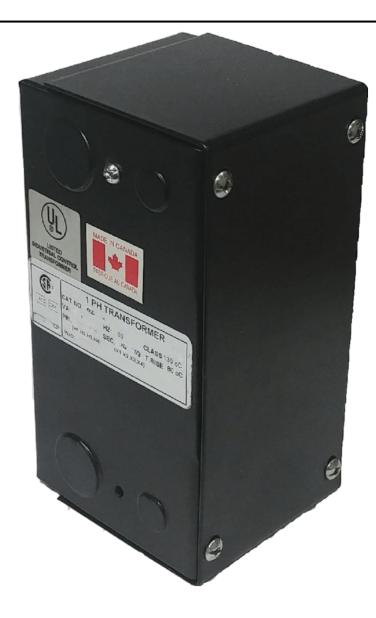

# 75VA 480 VOLTS TO 120 VOLTS SINGLE PHASE CONTROL TRANSFORMER

\$136.50 CAD

Single Phase Control Transformer with a capacity of 75VA, transforming 480 Volts to 120 Volts

SKU: CE75H-A

**Categories:** Control Transformers

### **PRODUCT SPECIFICATIONS**

| PRODUCT SPECIFICATIONS     |                                                                                       |
|----------------------------|---------------------------------------------------------------------------------------|
| Weight                     | 3 lbs                                                                                 |
| Phases                     | 1                                                                                     |
| Connection                 | 1Ph-CT-SS-SU                                                                          |
| Primary Voltage            | 480                                                                                   |
| Primary Max Current        | <u>0.16A</u>                                                                          |
| Primary Markings           | H1-H2                                                                                 |
| Primary Terminals          | Leads                                                                                 |
| Secondary Voltage          | 120                                                                                   |
| Secondary Max Current      | 0.63A                                                                                 |
| Secondary Markings         | <u>X1-X2</u>                                                                          |
| Secondary Terminals        | Leads                                                                                 |
| Primary Taps               | N/A                                                                                   |
| Conductor Material         | Copper                                                                                |
| Temperatue Rise            | 80°C                                                                                  |
| Insuation Class            | 130°C (Class B)                                                                       |
| BIL (Insulation) Level     | 10kV                                                                                  |
| Efficiency (@35% Load) %   | N/A                                                                                   |
| Impedance Range            | <u>5.0 - 7.0%</u>                                                                     |
| Sound (db)                 | 40                                                                                    |
| Enclosure Type             | Type-1 Indoor                                                                         |
| Enclosure Size             | See Enclosure Chart                                                                   |
| Finish/Colour              | Semigloss - Black                                                                     |
| Standards & Certifications | CSA Certified File No. LR34493, UL Listed File No. E110286, ISO 9001:2015  Registered |