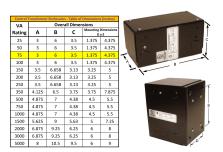

### SCHEMATIC/DIAGRAM AND DIMENSION PICTURES

Single Phase Control Transformer with a capacity of 75VA, transforming 480 Volts to 120 Volts

### **PRODUCT SPECIFICATIONS**

| PRODUCT SPECIFICATIONS     |                                                                                       |
|----------------------------|---------------------------------------------------------------------------------------|
| Weight                     | 3 lbs                                                                                 |
| Phases                     | 1                                                                                     |
| Connection                 | 1Ph-CT-SS-SU                                                                          |
| Primary Voltage            | 480                                                                                   |
| Primary Max Current        | <u>0.16A</u>                                                                          |
| Primary Markings           | H1-H2                                                                                 |
| Primary Terminals          | Leads                                                                                 |
| Secondary Voltage          | 120                                                                                   |
| Secondary Max Current      | 0.63A                                                                                 |
| Secondary Markings         | <u>X1-X2</u>                                                                          |
| Secondary Terminals        | Leads                                                                                 |
| Primary Taps               | N/A                                                                                   |
| Conductor Material         | Copper                                                                                |
| Temperatue Rise            | 80°C                                                                                  |
| Insuation Class            | 130°C (Class B)                                                                       |
| BIL (Insulation) Level     | 10kV                                                                                  |
| Efficiency (@35% Load) %   | N/A                                                                                   |
| Impedance Range            | <u>5.0 - 7.0%</u>                                                                     |
| Sound (db)                 | 40                                                                                    |
| Enclosure Type             | Type-1 Indoor                                                                         |
| Enclosure Size             | See Enclosure Chart                                                                   |
| Finish/Colour              | Semigloss - Black                                                                     |
| Standards & Certifications | CSA Certified File No. LR34493, UL Listed File No. E110286, ISO 9001:2015  Registered |