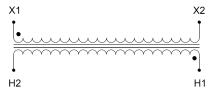

#### SCHEMATIC/DIAGRAM AND DIMENSION PICTURES

Single Phase Control Transformer with a capacity of 75VA, transforming 480 Volts to 120 Volts

#### **PRODUCT SPECIFICATIONS**

| PRODUCT SPECIFICATIONS     |                                                                                       |
|----------------------------|---------------------------------------------------------------------------------------|
| Weight                     | 14 lbs                                                                                |
| Phases                     | 1                                                                                     |
| Connection                 | 1Ph-CT-SS-SU                                                                          |
| Primary Voltage            | 480                                                                                   |
| Primary Max Current        | <u>0.16A</u>                                                                          |
| Primary Markings           | H1-H2                                                                                 |
| Primary Terminals          | <u>Terminals</u>                                                                      |
| Secondary Voltage          | 120                                                                                   |
| Secondary Max Current      | <u>0.63A</u>                                                                          |
| Secondary Markings         | <u>X1-X2</u>                                                                          |
| Secondary Terminals        | <u>Terminals</u>                                                                      |
| Primary Taps               | N/A                                                                                   |
| Conductor Material         | Copper                                                                                |
| Temperatue Rise            | 80°C                                                                                  |
| Insuation Class            | 130°C (Class B)                                                                       |
| BIL (Insulation) Level     | <u>10kV</u>                                                                           |
| Efficiency (@35% Load) %   | N/A                                                                                   |
| Impedance Range            | <u>5.0 - 7.0%</u>                                                                     |
| Sound (db)                 | 40                                                                                    |
| Enclosure Type             | Core & Coil                                                                           |
| Enclosure Size             | See Core & Coil Chart                                                                 |
| Finish/Colour              | N/A                                                                                   |
| Standards & Certifications | CSA Certified File No. LR34493, UL Listed File No. E110286, ISO 9001:2015  Registered |