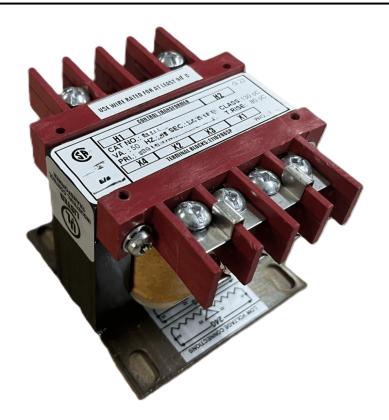

### 75VA 480 VOLTS TO 120 VOLTS SINGLE PHASE CONTROL TRANSFORMER

\$96.46 CAD

Single Phase Control Transformer with a capacity of 75VA, transforming 480 Volts to 120 Volts

SKU: CS75H-A

**Categories:** Control Transformers

# 75VA 480 VOLTS TO 120 VOLTS SINGLE PHASE CONTROL TRANSFORMER