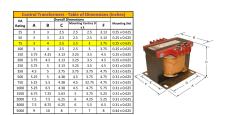

#### SCHEMATIC/DIAGRAM AND DIMENSION PICTURES

Single Phase Control Transformer with a capacity of 75VA, transforming 480 Volts to 120 Volts